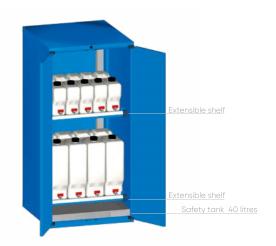

#### н 1500 mm

| ART.                  | V | k9  | Ġ   |     |  |
|-----------------------|---|-----|-----|-----|--|
| M 33 A150 C0 30 RG 04 |   | 200 | 120 | key |  |

Cabinet complete with:

2 telescopic retractable shelves 100%,

4 plastic cans capacity 25 litres, 5 plastic cans capacity 10 litres,

1 retractable safety tank for oil capacity 40 litres

- Total useful capacity of the cabinet: 150 litres
- Capacity of safety tank for oil: 40 litres