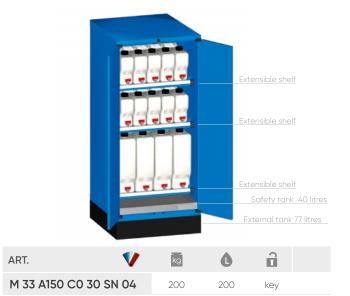

#### H 1650 mm

ART. M 33 A150 C0 30 SN 04

PLASTIC parts colour range (caps)

KEY LOCK (KEY) The cylinder closure "CO" is supplied as standard in cabinets. "C1" or "C2" versions on request. See Master section page 31