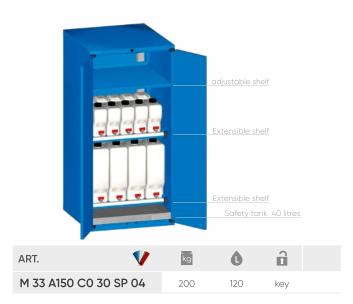

#### н 1500 mm

Cabinet complete with:

2 telescopic retractable shelves 100%,

4 plastic cans capacity 25 litres, 5 plastic cans capacity 10 litres,

1 height-adjustable shelf capacity 150 kg - depth 618 mm

1 retractable safety tank for oil capacity 40 litres

- Total useful capacity of the cabinet: 120 litres
- Capacity of safety tank for oil: 40 litres