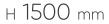

#### н 1500 mm

| ART.                  | V | k9  | Ġ   |     |  |
|-----------------------|---|-----|-----|-----|--|
| M 33 A150 C0 30 RG 04 |   | 200 | 120 | key |  |

Cabinet complete with:

2 telescopic retractable shelves 100%,

4 plastic cans capacity 25 litres, 5 plastic cans capacity 10 litres,

1 retractable safety tank for oil capacity 40 litres

- Total useful capacity of the cabinet: 150 litres
- Capacity of safety tank for oil: 40 litres