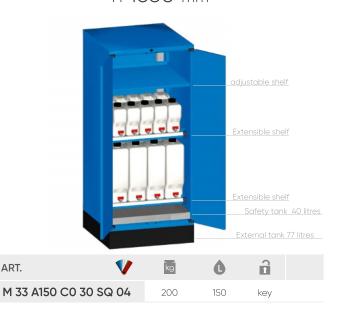

#### н 1650 mm

Cabinet complete with:

ART.

2 telescopic retractable shelves 100%,

4 plastic cans capacity 25 litres, 5 plastic cans capacity 10 litres,

1 height-adjustable shelf capacity 150 kg - depth 618 mm

1 retractable safety tank for oil capacity 40 litres, 1 safety tank for oil capacity 77 litres, 2 plugs for tank

- Total useful capacity of the cabinet: 150 litres
- Total capacity of safety tank for oil: 117 litres