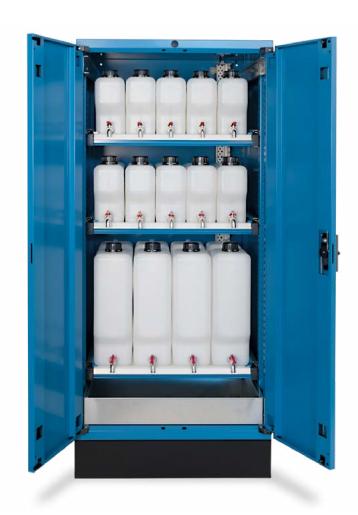

### н 1650 mm

| ART.               | V    | kg  | •   |     |  |
|--------------------|------|-----|-----|-----|--|
| M 33 A150 C0 30 RI | H 04 | 200 | 150 | key |  |

Cabinet complete with:

2 telescopic retractable shelves 100%,

4 plastic cans capacity 25 litres, 5 plastic cans capacity 10 litres, 1 retractable safety tank for oil capacity 40 litres, 1 safety tank for oil capacity 77 litres, 2 plugs for tank

- Total useful capacity of the cabinet: 150 litres
- Total capacity of safety tank for oil: 117 litres