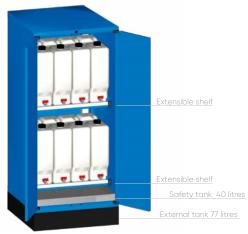

#### н 1500 mm

ART. Ô M 33 A150 C0 30 RM 04 120 key

Cabinet complete with:

3 telescopic retractable shelves 100%,

4 plastic cans capacity 25 litres, 10 plastic cans capacity 10 litres,

1 retractable safety tank for oil capacity 40 litres

- Total useful capacity of the cabinet: 120 litres
- Capacity of safety tank for oil: 40 litres