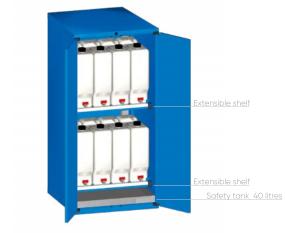

### н 1650 mm

| ART.               | V    | kg  | •   |     |  |
|--------------------|------|-----|-----|-----|--|
| M 33 A150 C0 30 RI | H 04 | 200 | 150 | key |  |

Cabinet complete with:

2 telescopic retractable shelves 100%,

4 plastic cans capacity 25 litres, 5 plastic cans capacity 10 litres, 1 retractable safety tank for oil capacity 40 litres, 1 safety tank for oil capacity 77 litres, 2 plugs for tank

- Total useful capacity of the cabinet: 150 litres
- Total capacity of safety tank for oil: 117 litres