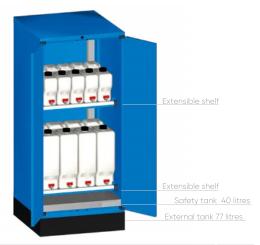

### н 1650 mm

| ART.               | V    | kg  | •   |     |  |
|--------------------|------|-----|-----|-----|--|
| M 33 A150 C0 30 RI | H 04 | 200 | 150 | key |  |

Cabinet complete with:

2 telescopic retractable shelves 100%,

4 plastic cans capacity 25 litres, 5 plastic cans capacity 10 litres, 1 retractable safety tank for oil capacity 40 litres, 1 safety tank for oil capacity 77 litres, 2 plugs for tank

- Total useful capacity of the cabinet: 150 litres
- Total capacity of safety tank for oil: 117 litres