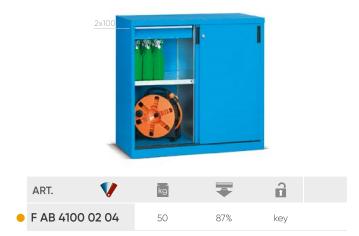

### H 1000 mm

1 adjustable shelf ART. F AC 2100 01 99 - load capacity 100 kg 2 drawers (24x27 EH) 1 centre support

### H 1000 mm

1 adjustable shelf ART. F AC 2500 01 99 - load capacity 100 kg without centre support

### H 1000 mm

| ART. 💔          | cabinet capacity |     |  |
|-----------------|------------------|-----|--|
| F AB 4100 00 04 | 600 kg           | key |  |

Empty cabinet with pair of doors without centre support Internal dimensions mm 995x500x850 H