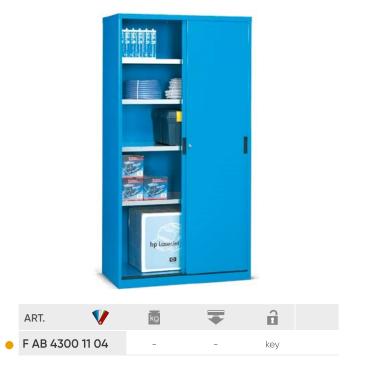

### H 1000 mm

| ART. 💔          | cabinet capacity |     |  |
|-----------------|------------------|-----|--|
| F AB 4100 00 04 | 600 kg           | key |  |

Empty cabinet with pair of doors without centre support Internal dimensions mm 995x500x850 H

### H 2000 mm

CAPACITY 🐺 EXTENSION

CLOSING

Empty cabinet with pair of doors without centre support Internal dimensions mm 995x500x1850 H

ALL THE CABINETS ARE SUPPLIED AS STANDARD WITH 2 FLOOR FIXING BRACKETS AND 2 WALL FIXING BRACKETS