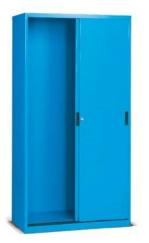

### H 1000 mm

| ART. 💔          | cabinet capacity |     |  |
|-----------------|------------------|-----|--|
| F AB 4100 00 04 | 600 kg           | key |  |

Empty cabinet with pair of doors without centre support Internal dimensions mm 995x500x850 H

### H 2000 mm

CAPACITY 🐺 EXTENSION

CLOSING

Empty cabinet with pair of doors without centre support Internal dimensions mm 995x500x1850 H

ALL THE CABINETS ARE SUPPLIED AS STANDARD WITH 2 FLOOR FIXING BRACKETS AND 2 WALL FIXING BRACKETS