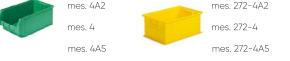

This type of shelf can only be used when there is a centre support.

| Galvanised finish                                |  |
|--------------------------------------------------|--|
| Including 4 hooks                                |  |
| Suitable for containers PICKING BOX/STORAGE BOX: |  |
| ~                                                |  |

### ADJUSTABLE SHELF, DEPTH 500 mm

Suitable for containers PICKING BOX/STORAGE BOX:

mes. 4A2

mes. 4A5

mes. 4

| ART.             | dim.<br>mm   | strength.<br>bar | capacity<br>shelf |  |
|------------------|--------------|------------------|-------------------|--|
| F AC 2500 01 99  | 995x500x35 H | -                | 100 kg            |  |
| F AC 2500 03 99* | 995x500x35 H | 1                | 180 kg            |  |

mes. 272-4A2

mes. 272-4A5

mes. 272-4

Galvanised finish

Galvanised finish Including 4 hooks

Suitable for containers PICKING BOX/STORAGE BOX:

| ART. 💔          | dim. mm      | capacity panel |  |
|-----------------|--------------|----------------|--|
| F AC 8100 01 04 | 988x13x456 H | 25 kg          |  |
|                 |              |                |  |