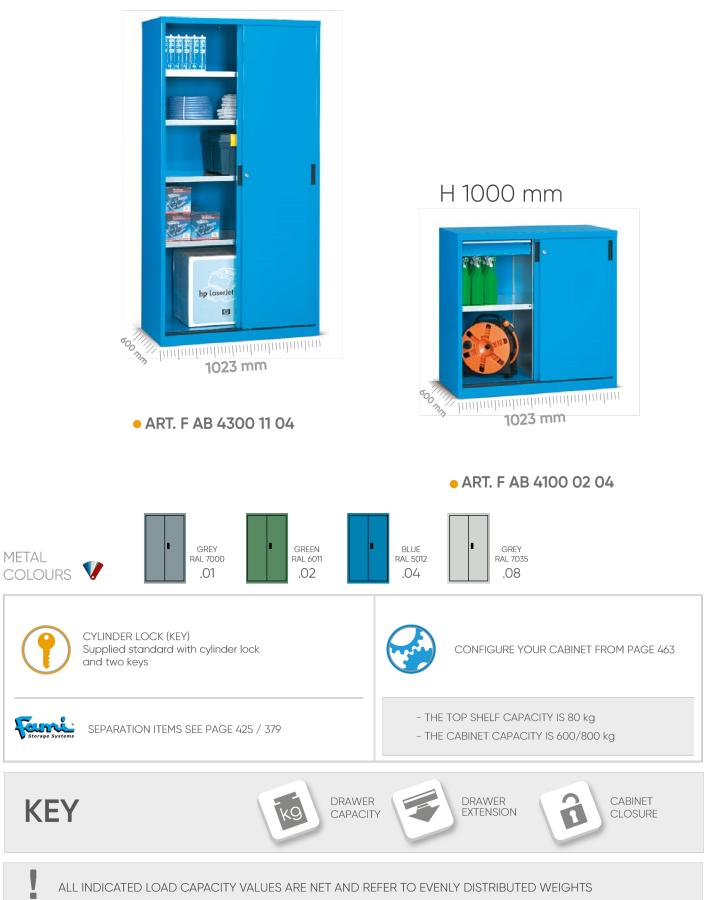

## H 2000 mm

## 1023x600 mm

### H 1000 mm

1 adjustable shelf ART. F AC 2100 01 99 - load capacity 100 kg 2 drawers (24x27 EH) 1 centre support

### H 1000 mm

| ART. 💔          | cabinet capacity |     |  |
|-----------------|------------------|-----|--|
| F AB 4100 00 04 | 600 kg           | key |  |

Empty cabinet with pair of doors without centre support Internal dimensions mm 995x500x850 H

### H 2000 mm

CAPACITY 🐺 EXTENSION

CLOSING

Empty cabinet with pair of doors without centre support Internal dimensions mm 995x500x1850 H

ALL THE CABINETS ARE SUPPLIED AS STANDARD WITH 2 FLOOR FIXING BRACKETS AND 2 WALL FIXING BRACKETS

### CENTRE SUPPORT FOR CABINETS

Galvanised finish

The centre support cannot be ordered separately from the cabinet.

The capacity of each compartment will be half the capacity of the cabinet.

### 3-EDGE TOP SHELF

| ART.            | dim. mm       |  |
|-----------------|---------------|--|
| F AC 4250 01 07 | 1023x600x20 H |  |

Pvc coated shelf. Colour Black FOR CABINET F AB 4100