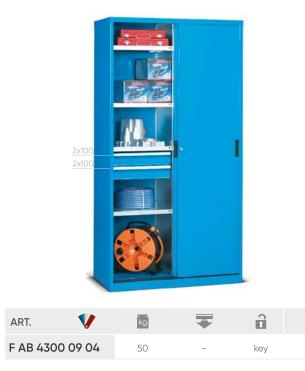

## H 2000 mm

### H 2000 mm

8 adjustable shelves ART. F AC 2100 01 99 - load capacity 100 kg 4 drawers (24x27 EH) 1 centre support

### H 2000 mm

CAPACITY 🐺 EXTENSION

CLOSING

Empty cabinet with pair of doors without centre support Internal dimensions mm 995x500x1850 H

ALL THE CABINETS ARE SUPPLIED AS STANDARD WITH 2 FLOOR FIXING BRACKETS AND 2 WALL FIXING BRACKETS

### PAIR OF NORMAL AND TELESCOPIC EXTENSION DRAWERS 24x27 EH

| ART. 💔          | usable dim. mm | kg    | -    |  |
|-----------------|----------------|-------|------|--|
| F AC 1600 00 04 | 396x447x85 H * | 50 kg | 87%  |  |
| F AC 1650 00 04 | 396x447x85 H * | 60 kg | 100% |  |

### NORMAL AND TELESCOPIC EXTENSION DRAWERS 24x27 EH

| ART. 💔          | usable dim. mm | kg     | <b></b> |  |
|-----------------|----------------|--------|---------|--|
| F AC 1100 00 04 | 396x447x85 H   | 50 kg  | 87%     |  |
| F AC 1150 00 04 | 396x447x85 H   | 100 kg | 100%    |  |