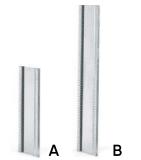

## H 2000 mm

### H 1000 mm

1 adjustable shelf ART. F AC 2100 01 99 - load capacity 100 kg 2 drawers (24x27 EH) 1 centre support

## 1023x600 mm