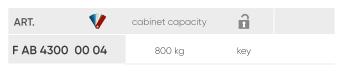

### H 1000 mm

| ART. 💔          | cabinet capacity |     |  |
|-----------------|------------------|-----|--|
| F AB 4100 00 04 | 600 kg           | key |  |

Empty cabinet with pair of doors without centre support Internal dimensions mm 995x500x850 H