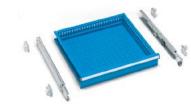

### PAIR OF NORMAL AND TELESCOPIC EXTENSION DRAWERS 24x27 EH

| ART. 💔          | usable dim. mm | kg    | -    |  |
|-----------------|----------------|-------|------|--|
| F AC 1600 00 04 | 396x447x85 H * | 50 kg | 87%  |  |
| F AC 1650 00 04 | 396x447x85 H * | 60 kg | 100% |  |

### NORMAL AND TELESCOPIC EXTENSION DRAWERS 24x27 EH

| ART. 💔          | usable dim. mm | kg     | <b></b> |  |
|-----------------|----------------|--------|---------|--|
| F AC 1100 00 04 | 396x447x85 H   | 50 kg  | 87%     |  |
| F AC 1150 00 04 | 396x447x85 H   | 100 kg | 100%    |  |

\*Dimensions refer to one drawer