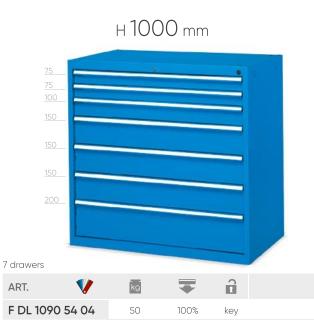

### EMPTY CABINET

| ART. 💔          | dim. mm              | useful H mm | kg  |  |
|-----------------|----------------------|-------------|-----|--|
| F DL 1090 00 04 | 1023x600x1000 H      | 900         | 900 |  |
| cov             | ER TOPS SEE PAGE 370 |             |     |  |

| ART. 💔          | usable dim. mm | front H mm |
|-----------------|----------------|------------|
| F DL 8075 00 04 | 906x447x61 H   | 75         |
| F DL 8100 00 04 | 906x447x86 H   | 100        |
| F DL 8150 00 04 | 906x447x136 H  | 150        |

906x447x161 H

906x447x186 H

F DL 8200 00 04 Full extension 100%

F DL 8175 00 04

DRAWERS

175

200

kg

50

50

50

50

50

## 1023x600 mm