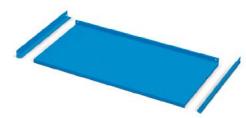

### **3-EDGE TOP SHELF**

PVC coated shelf. Black colour

ART. F DL 9150 01 07

dim. mm 1023x600x20 H

OIL-PROOF RUBBER FINISHING