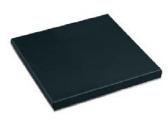

### MDF TOP SHELF DIM. 1024x600x31,5 mm H

| ART.                                                      | finishes        | for cabinet    |  |  |  |
|-----------------------------------------------------------|-----------------|----------------|--|--|--|
| F UZ 3140 11 07                                           | 1 side profile  | RH or LH final |  |  |  |
| F UZ 3140 12 07                                           | -               | central        |  |  |  |
| F UZ 3140 13 07                                           | 2 side profiles | single         |  |  |  |
| MDF shelf with oil-proof top rubber coating. Black colour |                 |                |  |  |  |