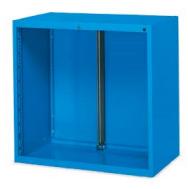

### EMPTY CABINET

| ART. 💔          | dim. mm              | useful H mm | kg  |  |
|-----------------|----------------------|-------------|-----|--|
| F DL 1090 00 04 | 1023x600x1000 H      | 900         | 900 |  |
| cov             | ER TOPS SEE PAGE 370 |             |     |  |

## 1023x600 mm