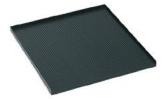

### MDF TOP SHELF DIM. 1024x600x31,5 mm H

| ART.                                                      | finishes        | for cabinet    |  |  |  |
|-----------------------------------------------------------|-----------------|----------------|--|--|--|
| F UZ 3140 11 07                                           | 1 side profile  | RH or LH final |  |  |  |
| F UZ 3140 12 07                                           | -               | central        |  |  |  |
| F UZ 3140 13 07                                           | 2 side profiles | single         |  |  |  |
| MDF shelf with oil-proof top rubber coating. Black colour |                 |                |  |  |  |

MDF SHELF APPLICATION