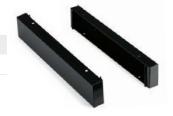

RUBBER FINISHING



### MDF TOP SHELF DIM. 1024x600x31,5 mm H

| ART.                                                      | finishes        | for cabinet    |  |  |  |
|-----------------------------------------------------------|-----------------|----------------|--|--|--|
| F UZ 3140 11 07                                           | 1 side profile  | RH or LH final |  |  |  |
| F UZ 3140 12 07                                           | -               | central        |  |  |  |
| F UZ 3140 13 07                                           | 2 side profiles | single         |  |  |  |
| MDF shelf with oil-proof top rubber coating. Black colour |                 |                |  |  |  |



MDF SHELF APPLICATION

#### PAIR OF PLINTH

ART. F RR 1608 00 07 H mm 130

Black colour RAL 9005