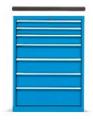

### EMPTY CABINET

| ART. 💔          | dim. mm              | useful H mm | kg  |  |
|-----------------|----------------------|-------------|-----|--|
| F DL 1090 00 04 | 1023x600x1000 H      | 900         | 900 |  |
| cov             | ER TOPS SEE PAGE 370 |             |     |  |

## 1023x600 mm