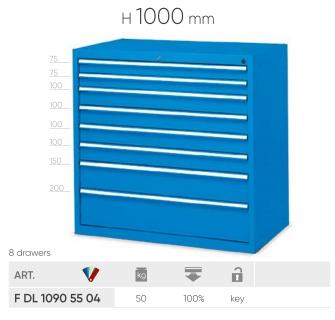

### EMPTY CABINET

| ART. 💔          | dim. mm              | useful H mm | kg  |  |
|-----------------|----------------------|-------------|-----|--|
| F DL 1090 00 04 | 1023x600x1000 H      | 900         | 900 |  |
| cov             | ER TOPS SEE PAGE 370 |             |     |  |

| ART. 💔          | usable dim. mm | front H mm |
|-----------------|----------------|------------|
| F DL 8075 00 04 | 906x447x61 H   | 75         |
| F DL 8100 00 04 | 906x447x86 H   | 100        |
| F DL 8150 00 04 | 906x447x136 H  | 150        |

906x447x161 H

906x447x186 H

F DL 8200 00 04 Full extension 100%

F DL 8175 00 04

DRAWERS

175

200

kg

50

50

50

50

50

## 1023x600 mm