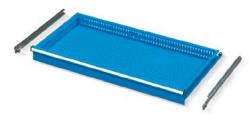

| ART. 💔          | usable dim. mm | front H mm |
|-----------------|----------------|------------|
| F DL 8075 00 04 | 906x447x61 H   | 75         |
| F DL 8100 00 04 | 906x447x86 H   | 100        |
| F DL 8150 00 04 | 906x447x136 H  | 150        |

906x447x161 H

906x447x186 H

F DL 8200 00 04 Full extension 100%

F DL 8175 00 04

DRAWERS