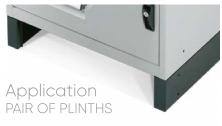

BBER FINISHING



### MDF TOP SHELF DIM. 1024x600x31,5 mm H

| ART.                                                      | finishes        | for cabinet    |  |  |  |
|-----------------------------------------------------------|-----------------|----------------|--|--|--|
| F UZ 3140 11 07                                           | 1 side profile  | RH or LH final |  |  |  |
| F UZ 3140 12 07                                           | -               | central        |  |  |  |
| F UZ 3140 13 07                                           | 2 side profiles | single         |  |  |  |
| MDF shelf with oil-proof top rubber coating. Black colour |                 |                |  |  |  |



MDF SHELF APPLICATION

#### PAIR OF PLINTH

ART. F RR 1608 00 07 H mm 130

Black colour RAL 9005