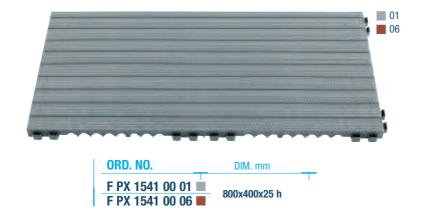

# SERIES STORAGE MAT

### EXCELLENT ADHERENCE TO THE FLOOR



The special relief pattern on the surface guarantees maximum adherence, even in wet conditions.



The non-slip matting can cover electrical cables running along the floor in perfect safety.



The special structure of the matting is designed to withstand heavy loads.



Connection clamps and chamfered corner pieces increase operator safety with trolley, help wheels run more smoothy and improve the appearance of the matting.



All the parts can be fitted together and removed thanks to a special connection system.





















### DIMENSIONS = 800x400 mm

#### **SOLID NON-SLIP MATTING**



## SERIES STORAGE MAT



#### PERFORATED NON-SLIP MATTING