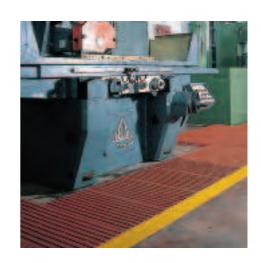

### EXCELLENT ADHERENCE TO THE FLOOR

The special relief pattern on the surface guarantees maximum adherence, even in wet conditions.

The non-slip matting can cover electrical cables running along the floor in perfect safety.

The special structure of the matting is designed to withstand heavy loads.

Connection clamps and chamfered corner pieces increase operator safety with trolley, help wheels run more smoothy and improve the appearance of the matting.