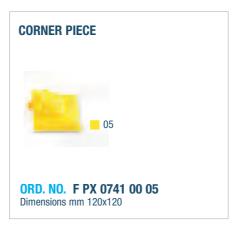

The special structure of the matting is designed to withstand heavy loads.

Connection clamps and chamfered corner pieces increase operator safety with trolley, help wheels run more smoothy and improve the appearance of the matting.

All the parts can be fitted together and removed thanks to a special connection system.