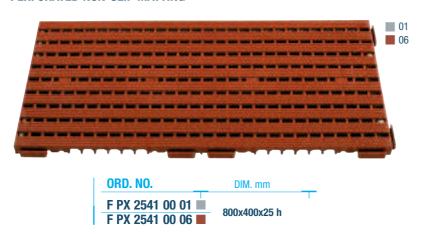

# SERIES STORAGE MAT

### EXCELLENT ADHERENCE TO THE FLOOR



The special relief pattern on the surface guarantees maximum adherence, even in wet conditions.



The non-slip matting can cover electrical cables running along the floor in perfect safety.



The special structure of the matting is designed to withstand heavy loads.



Connection clamps and chamfered corner pieces increase operator safety with trolley, help wheels run more smoothy and improve the appearance of the matting.



All the parts can be fitted together and removed thanks to a special connection system.





















### DIMENSIONS = 800x400 mm

#### **SOLID NON-SLIP MATTING**



## SERIES STORAGE MAT



#### PERFORATED NON-SLIP MATTING