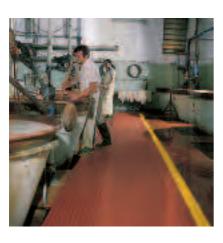

### EXCELLENT ADHERENCE TO THE FLOOR

The special relief pattern on the surface guarantees maximum adherence, even in wet conditions.

The non-slip matting can cover electrical cables running along the floor in perfect safety.

The special structure of the matting is designed to withstand heavy loads.

Connection clamps and chamfered corner pieces increase operator safety with trolley, help wheels run more smoothy and improve the appearance of the matting.

All the parts can be fitted together and removed thanks to a special connection system.