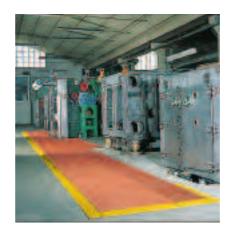

### EXCELLENT ADHERENCE TO THE FLOOR

The special relief pattern on the surface guarantees maximum adherence, even in wet conditions.

The non-slip matting can cover electrical cables running along the floor in perfect safety.

The special structure of the matting is designed to withstand heavy loads.

Connection clamps and chamfered corner pieces increase operator safety with trolley, help wheels run more smoothy and improve the appearance of the matting.

All the parts can be fitted together and removed thanks to a special connection system.