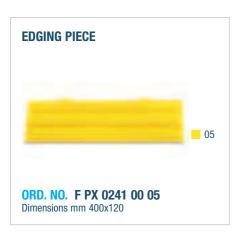

The special structure of the matting is designed to withstand heavy loads.

Connection clamps and chamfered corner pieces increase operator safety with trolley, help wheels run more smoothy and improve the appearance of the matting.

All the parts can be fitted together and removed thanks to a special connection system.