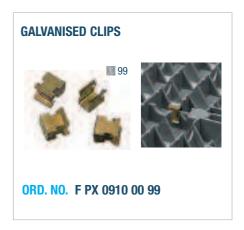

The special structure of the matting is designed to withstand heavy loads.

Connection clamps and chamfered corner pieces increase operator safety with trolley, help wheels run more smoothy and improve the appearance of the matting.

All the parts can be fitted together and removed thanks to a special connection system.