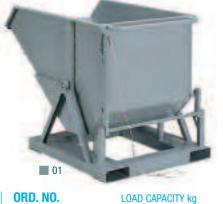

## **TILTING CONTAINERS**

LOAD CAPACITY kg F ML 0200 00 01 1000 DIM. mm 965x1480x1060 h

ORD. NO. LOAD CAPACITY kg F ML 0200 10 01 900 DIM. mm 965x1480x1265 h Including: 2 fixed nylon wheels  $\ensuremath{\varnothing}$  160 mm, and 2 swivel nylon wheels Ø 160 mm without brake

Containers may only be emptied with a fork lift truck.

Pull the steel cable to activate the tilting mechanism of the container while remaining comfortably seated on the fork lift truck.

**CONTAINERS WITH ROLLER OPENING BASE** 