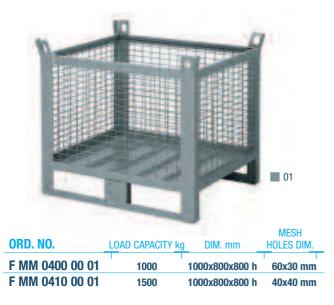

#### **MESH CONTAINERS**

| F MM 0420 00 01 | 1000 | 1200x800x800 h | 60x30 mm |
|-----------------|------|----------------|----------|
| F MM 0430 00 01 | 1500 | 1200x800x800 h | 40x40 mm |

| F MM 0421 00 01 | 1000 | 1200x800x800 h | 60x30 mm |
|-----------------|------|----------------|----------|
| F MM 0431 00 01 | 1500 | 1200x800x800 h | 40x40 mm |

GREY F.. .... ..01

For further information on containers and pallets see cataloge no. 600 section L.