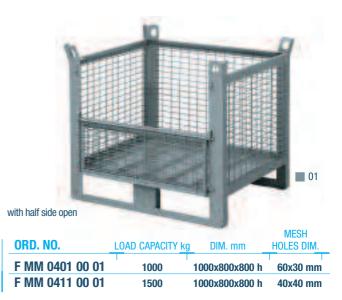

#### **MESH CONTAINERS**

| F MM 0420 00 01 | 1000 | 1200x800x800 h | 60x30 mm |
|-----------------|------|----------------|----------|
| F MM 0430 00 01 | 1500 | 1200x800x800 h | 40x40 mm |

| F MM 0421 00 01 | 1000 | 1200x800x800 h | 60x30 mm |
|-----------------|------|----------------|----------|
| F MM 0431 00 01 | 1500 | 1200x800x800 h | 40x40 mm |

GREY F.. .... ..01

For further information on containers and pallets see cataloge no. 600 section L.