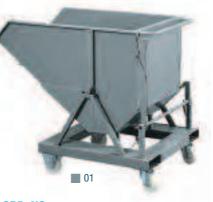

# SERIES STORAGE BIG STEEL

## **TILTING CONTAINERS**

LOAD CAPACITY kg F ML 0200 00 01 1000 DIM. mm 965x1480x1060 h

ORD. NO. LOAD CAPACITY kg F ML 0200 10 01 900 DIM. mm 965x1480x1265 h Including: 2 fixed nylon wheels  $\ensuremath{\varnothing}$  160 mm, and 2 swivel nylon wheels Ø 160 mm without brake

Containers may only be emptied with a fork lift truck.

Pull the steel cable to activate the tilting mechanism of the container while remaining comfortably seated on the fork lift truck.

**CONTAINERS WITH ROLLER OPENING BASE** 