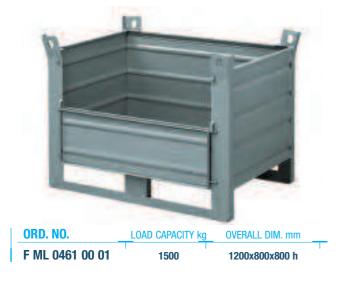

#### SHEET METAL CONTAINERS HEIGHT 800 mm

F ML 0450 00 01

1500 1200x800x690 h

SERIES STORAGE BIG STEEL

| UND. NU. |                 | LUAD CAPACITY Kg | OVERALL DIM. MM |  |
|----------|-----------------|------------------|-----------------|--|
|          | F ML 0441 00 01 | 1500             | 1000x800x800 h  |  |

ORD. NO. LOAD CAPACITY kg OVERALL DIM. mm F ML 0460 00 01 1500 1200x800x800 h GREY F................01