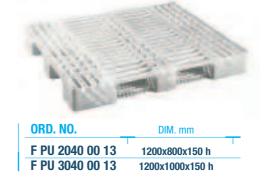

## SHEET STEEL PALLETS

Made from painted sheet steel, these pallets are perfect for handling material with forklift trucks and feature greater load capacity and longer lifetime than traditional wooden pallets.

\*Load has been calculated with the pallet laying on a regular surface