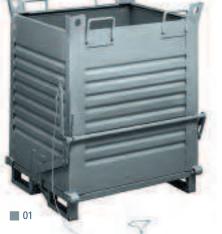

# SERIES STORAGE BIG STEEL

WIDTH = 1000 mm DEPTH = 800 mm

SHEET METAL CONTAINERS HEIGHT 690 mm

Detail of bottom

#### **SHEET METAL CONTAINERS HEIGHT 800 mm**

#### SHEET METAL CONTAINERS HEIGHT 800 mm

F ML 0450 00 01

1500 1200x800x690 h

SERIES STORAGE BIG STEEL

| UND. NU. |                 | LUAD CAPACITY Kg | OVERALL DIM. MM |  |
|----------|-----------------|------------------|-----------------|--|
|          | F ML 0441 00 01 | 1500             | 1000x800x800 h  |  |