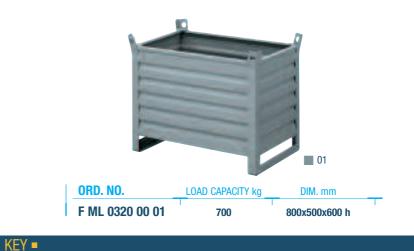

n be divided into various compartments thanks to the practical dividers in painted sheet metal.

## SHEET STEEL PALLETS

Made from painted sheet steel, these pallets are perfect for handling material with forklift trucks and feature greater load capacity and longer lifetime than traditional wooden pallets.



\*Load has been calculated with the pallet laying on a regular surface

## SHEET METAL CONTAINERS



NGTH = 800 / 1000 / 1200 m



#### **PLASTIC PALLETS**

Constructed in high density polyethylene, designed to guarantee maximum resistance to intensive operating stress. Extremely useful for the transport of palletizable goods, especially lightweight and easy to handle, suitable for all requirements in load handling.

Pallets are totally washable, thus guaranteeing maximum hygiene.





 For further information on containers and pallets see cataloge no. 600 section L.



# SERIES STORAGE BIG STEEL

## **WIDE - MOUTHED CONTAINERS**

**G**95



LENGTH = 800 / 1000 / 1200 mm

#### **MESH CONTAINERS**





| F MM 0420 00 01 | 1000 | 1200x800x800 h | 60x30 mm |
|-----------------|------|----------------|----------|
| F MM 0430 00 01 | 1500 | 1200x800x800 h | 40x40 mm |







| F MM 0421 00 01 | 1000 | 1200x800x800 h | 60x30 mm |
|-----------------|------|----------------|----------|
| F MM 0431 00 01 | 1500 | 1200x800x800 h | 40x40 mm |

GREY F.. .... ..01



For further information on containers and pallets see cataloge no. 600 section L.

# SERIES STORAGE BIG STEEL

## LENGTH = 1000 / 1200 / 1500 mm

#### **COLLAPSIBLE CONTAINERS**



Overall collapsed dimensions mm 1000x