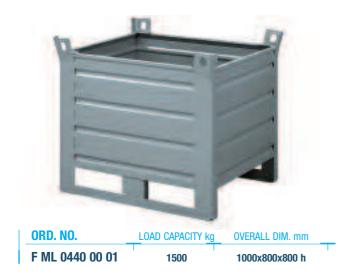

#### **SHEET METAL CONTAINERS HEIGHT 800 mm**

#### SHEET METAL CONTAINERS HEIGHT 800 mm

F ML 0450 00 01

1500 1200x800x690 h

SERIES STORAGE BIG STEEL

| UND. NU. |                 | LUAD CAPACITY Kg | OVERALL DIM. MM |  |
|----------|-----------------|------------------|-----------------|--|
|          | F ML 0441 00 01 | 1500             | 1000x800x800 h  |  |