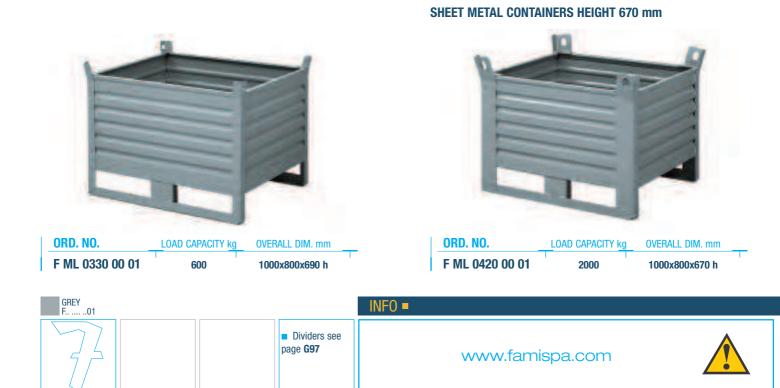

| ions mm 1200x1000x  | 354 h                    |



#### KEY =





PARTITIONS

# SERIES STORAGE BIG STEEL

#### **MOBILE PARTITIONS FOR CONTAINERS**



Example of using partitions









# SERIES STORAGE BIG STEEL

WIDTH = 1000 mm DEPTH = 800 mm



SHEET METAL CONTAINERS HEIGHT 690 mm





Detail of bottom





#### **SHEET METAL CONTAINERS HEIGHT 800 mm**



#### SHEET METAL CONTAINERS HEIGHT 800 mm



F ML 0450 00 01

1500 1200x800x690 h





SERIES STORAGE BIG STEEL

| UND. NU. |                 | LUAD CAPACITY Kg | OVERALL DIM. MM |  |
|----------|-----------------|------------------|-----------------|--|
|          | F ML 0441 00 01 | 1500             | 1000x800x800 h  |  |



ORD. NO. LOAD CAPACITY kg OVERALL DIM. mm F ML 0460 00 01 1500 1200x800x800 h GREY F................01



#### For further information on containers and pallets see cataloge no. 600 section L.

KEY

**G**99

# SERIES STORAGE BIG STEEL

## **TILTING CONTAINERS**



LOAD CAPACITY kg F ML 0200 00 01 1000 DIM. mm 965x1480x1060 h



ORD. NO. LOAD CAPACITY kg F ML 0200 10 01 900 DIM. mm 965x1480x1265 h Including: 2 fixed n