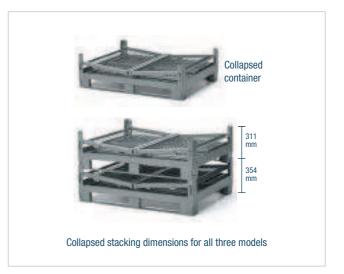

#### **COLLAPSIBLE CONTAINERS**

Overall collapsed dimensions mm 1000x800x354 h

GREY F.

..01

|                                                                                                                                                                                                                                                                                                                                                                                                                                                                                                                                                                                                                                                                                                                                                                                                                                                                                                                                                                                                                                                                                                                                                                                                                                                                                                                                                                                                                                                                                                                                                                                                                                                                                                                                                                                                                                                                                                                                                                                                                                                                                                                                | with half side open | <b>T</b> 25              |
|--------------------------------------------------------------------------------------------------------------------------------------------------------------------------------------------------------------------------------------------------------------------------------------------------------------------------------------------------------------------------------------------------------------------------------------------------------------------------------------------------------------------------------------------------------------------------------------------------------------------------------------------------------------------------------------------------------------------------------------------------------------------------------------------------------------------------------------------------------------------------------------------------------------------------------------------------------------------------------------------------------------------------------------------------------------------------------------------------------------------------------------------------------------------------------------------------------------------------------------------------------------------------------------------------------------------------------------------------------------------------------------------------------------------------------------------------------------------------------------------------------------------------------------------------------------------------------------------------------------------------------------------------------------------------------------------------------------------------------------------------------------------------------------------------------------------------------------------------------------------------------------------------------------------------------------------------------------------------------------------------------------------------------------------------------------------------------------------------------------------------------|---------------------|--------------------------|
| 310 mm                                                                                                                                                                                                                                                                                                                                                                                                                                                                                                                                                                                                                                                                                                                                                                                                                                                                                                                                                                                                                                                                                                                                                                                                                                                                                                                                                                                                                                                                                                                                                                                                                                                                                                                                                                                                                                                                                                                                                                                                                                                                                                                         |                     | 725<br>mm                |
| A REAL PROPERTY AND A REAL |                     | 01                       |
|                                                                                                                                                                                                                                                                                                                                                                                                                                                                                                                                                                                                                                                                                                                                                                                                                                                                                                                                                                                                                                                                                                                                                                                                                                                                                                                                                                                                                                                                                                                                                                                                                                                                                                                                                                                                                                                                                                                                                                                                                                                                                                                                |                     | Mesh holes dim. 45x45 mm |
| ORD. NO.                                                                                                                                                                                                                                                                                                                                                                                                                                                                                                                                                                                                                                                                                                                                                                                                                                                                                                                                                                                                                                                                                                                                                                                                                                                                                                                                                                                                                                                                                                                                                                                                                                                                                                                                                                                                                                                                                                                                                                                                                                                                                                                       | LOAD CAPACITY kg    | OVERALL DIM. mm          |
| F MM 2571 00 01                                                                                                                                                                                                                                                                                                                                                                                                                                                                                                                                                                                                                                                                                                                                                                                                                                                                                                                                                                                                                                                                                                                                                                                                                                                                                                                                                                                                                                                                                                                                                                                                                                                                                                                                                                                                                                                                                                                                                                                                                                                                                                                | 1200                | 1200x1000x750 h          |
| _Internal dim. mm 1100x9                                                                                                                                                                                                                                                                                                                                                                                                                                                                                                                                                                                                                                                                                                                                                                                                                                                                                                                                                                                                                                                                                                                                                                                                                                                                                                                                                                                                                                                                                                                                                                                                                                                                                                                                                                                                                                                                                                                                                                                                                                                                                                       | 15x555/600 h        |                          |
| Overall collapsed dimens                                                                                                                                                                                                                                                                                                                                                                                                                                                                                                                                                                                                                                                                                                                                                                                                                                                                                                                                                                                                                                                                                                                                                                                                                                                                                                                                                                                                                                                                                                                                                                                                                                                                                                                                                                                                                                                                                                                                                                                                                                                                                                       | ions mm 1200x1000x  | 354 h                    |