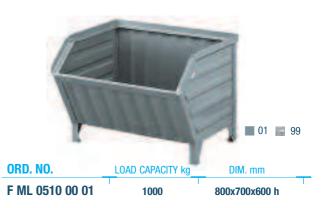

## SHEET STEEL PALLETS

Made from painted sheet steel, these pallets are perfect for handling material with forklift trucks and feature greater load capacity and longer lifetime than traditional wooden pallets.

\*Load has been calculated with the pallet laying on a regular surface