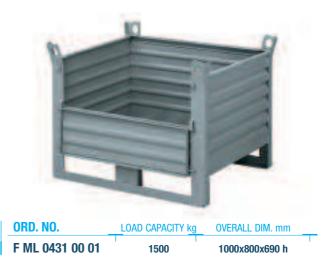

# SERIES STORAGE BIG STEEL

WIDTH = 1000 mm DEPTH = 800 mm

SHEET METAL CONTAINERS HEIGHT 690 mm

Detail of bottom