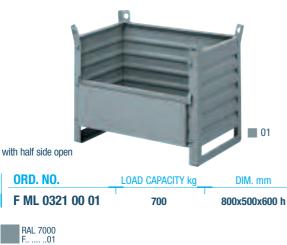

#### **COLLAPSIBLE CONTAINERS**

Overall collapsed dimensions mm 1000x800x354 h

GREY F.

..01

|                                                                                                                                                                                                                                                                                                                                                                                                                                                                                                                                                                                                                                                                                                                                                                                                                                                                                                                                                                                                                                                                                                                                                                                                                                                                                                                                                                                                                                                                                                                                                                                                                                                                                                                                                                                                                                                                                                                                                                                                                                                                                                                                | with half side open | <b>T</b> 25              |
|--------------------------------------------------------------------------------------------------------------------------------------------------------------------------------------------------------------------------------------------------------------------------------------------------------------------------------------------------------------------------------------------------------------------------------------------------------------------------------------------------------------------------------------------------------------------------------------------------------------------------------------------------------------------------------------------------------------------------------------------------------------------------------------------------------------------------------------------------------------------------------------------------------------------------------------------------------------------------------------------------------------------------------------------------------------------------------------------------------------------------------------------------------------------------------------------------------------------------------------------------------------------------------------------------------------------------------------------------------------------------------------------------------------------------------------------------------------------------------------------------------------------------------------------------------------------------------------------------------------------------------------------------------------------------------------------------------------------------------------------------------------------------------------------------------------------------------------------------------------------------------------------------------------------------------------------------------------------------------------------------------------------------------------------------------------------------------------------------------------------------------|---------------------|--------------------------|
| 310 mm                                                                                                                                                                                                                                                                                                                                                                                                                                                                                                                                                                                                                                                                                                                                                                                                                                                                                                                                                                                                                                                                                                                                                                                                                                                                                                                                                                                                                                                                                                                                                                                                                                                                                                                                                                                                                                                                                                                                                                                                                                                                                                                         |                     | 725<br>mm                |
| A REAL PROPERTY AND A REAL |                     | 01                       |
|                                                                                                                                                                                                                                                                                                                                                                                                                                                                                                                                                                                                                                                                                                                                                                                                                                                                                                                                                                                                                                                                                                                                                                                                                                                                                                                                                                                                                                                                                                                                                                                                                                                                                                                                                                                                                                                                                                                                                                                                                                                                                                                                |                     | Mesh holes dim. 45x45 mm |
| ORD. NO.                                                                                                                                                                                                                                                                                                                                                                                                                                                                                                                                                                                                                                                                                                                                                                                                                                                                                                                                                                                                                                                                                                                                                                                                                                                                                                                                                                                                                                                                                                                                                                                                                                                                                                                                                                                                                                                                                                                                                                                                                                                                                                                       | LOAD CAPACITY kg    | OVERALL DIM. mm          |
| F MM 2571 00 01                                                                                                                                                                                                                                                                                                                                                                                                                                                                                                                                                                                                                                                                                                                                                                                                                                                                                                                                                                                                                                                                                                                                                                                                                                                                                                                                                                                                                                                                                                                                                                                                                                                                                                                                                                                                                                                                                                                                                                                                                                                                                                                | 1200                | 1200x1000x750 h          |
| _Internal dim. mm 1100x9                                                                                                                                                                                                                                                                                                                                                                                                                                                                                                                                                                                                                                                                                                                                                                                                                                                                                                                                                                                                                                                                                                                                                                                                                                                                                                                                                                                                                                                                                                                                                                                                                                                                                                                                                                                                                                                                                                                                                                                                                                                                                                       | 15x555/600 h        |                          |
| Overall collapsed dimens                                                                                                                                                                                                                                                                                                                                                                                                                                                                                                                                                                                                                                                                                                                                                                                                                                                                                                                                                                                                                                                                                                                                                                                                                                                                                                                                                                                                                                                                                                                                                                                                                                                                                                                                                                                                                                                                                                                                                                                                                                                                                                       | ions mm 1200x1000x  | 354 h                    |