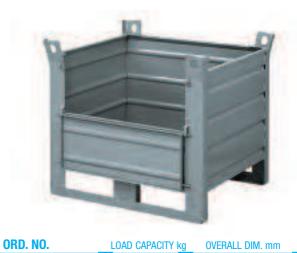

| ions mm 1200x1000x  | 354 h                    |



#### KEY =





PARTITIONS

# SERIES STORAGE BIG STEEL

#### **MOBILE PARTITIONS FOR CONTAINERS**



Example of using partitions









# SERIES STORAGE BIG STEEL

WIDTH = 1000 mm DEPTH = 800 mm



SHEET METAL CONTAINERS HEIGHT 690 mm





Detail of bottom





#### **SHEET METAL CONTAINERS HEIGHT 800 mm**



#### SHEET METAL CONTAINERS HEIGHT 800 mm



F ML 0450 00 01

1500 1200x800x690 h





SERIES STORAGE BIG STEEL

| UND. NU. |                 | LUAD CAPACITY Kg | OVERALL DIM. MM |  |
|----------|-----------------|------------------|-----------------|--|
|          | F ML 0441 00 01 | 1500             | 1000x800x800 h  |  |



ORD. NO. LOAD CAPACITY kg OVERALL DIM. mm F ML 0460 00 01 1500 1200x800x800 h GREY F................01



#### For further information on containers and pallets see cataloge no. 600 section L.

KEY

**G**99

# SERIES STORAGE BIG STEEL

## **TILTING CONTAINERS**



LOAD CAPACITY kg F ML 0200 00 01 1000 DIM. mm 965x1480x1060 h



ORD. NO. LOAD CAPACITY kg F ML 0200 10 01 900 DIM. mm 965x1480x1265 h Including: 2 fixed nylon wheels  $\ensuremath{\varnothing}$  160 mm, and 2 swivel nylon wheels Ø 160 mm without brake





Containers may only be emptied wi