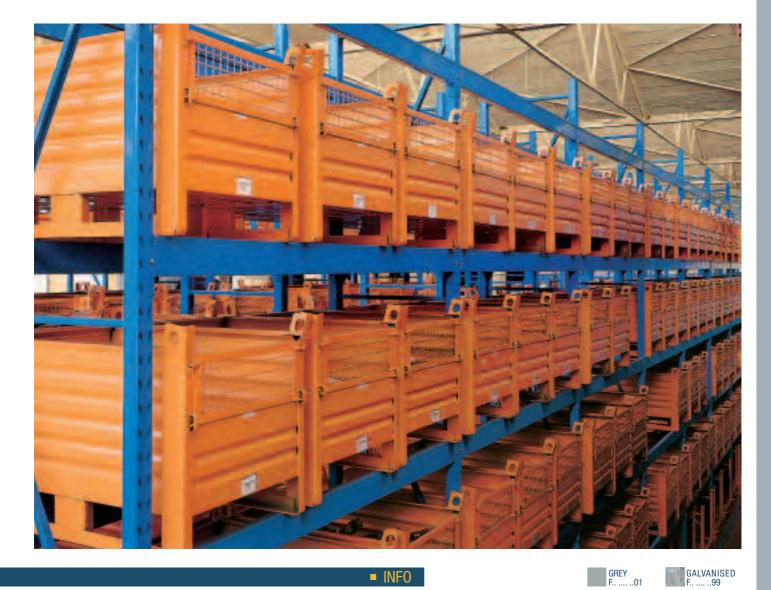

# STRONG

The metal containers can be fitted with label holders, to connect to the edge, or with relief printed load capacity plates to weld in the position requested by the custmer.

The insides of the containers can be divided into various compartments thanks to the practical dividers in painted sheet metal.

## SHEET METAL CONTAINERS

NGTH = 800 / 1000 / 1200 m