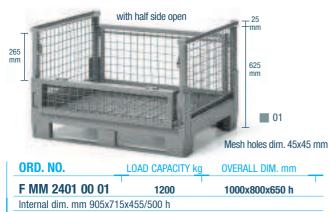

## SHEET METAL CONTAINERS

NGTH = 800 / 1000 / 1200 m

## LENGTH = 1000 / 1200 / 1500 mm

#### **COLLAPSIBLE CONTAINERS**

Overall collapsed dimensions mm 1000x800x354 h

GREY F.

..01

|                                                                                                                                                                                                                                                                                                                                                                                                                                                                                                                                                                                                                                                                                                                                                                                                                                                                                                                                                                                                                                                                                                                                                                                                                                                                                                                                                                                                                                                                                                                                                                                                                                                                                                                                                                                                                                                                                                                                                                                                                                                                                                                                | with half side open | <b>T</b> 25              |
|--------------------------------------------------------------------------------------------------------------------------------------------------------------------------------------------------------------------------------------------------------------------------------------------------------------------------------------------------------------------------------------------------------------------------------------------------------------------------------------------------------------------------------------------------------------------------------------------------------------------------------------------------------------------------------------------------------------------------------------------------------------------------------------------------------------------------------------------------------------------------------------------------------------------------------------------------------------------------------------------------------------------------------------------------------------------------------------------------------------------------------------------------------------------------------------------------------------------------------------------------------------------------------------------------------------------------------------------------------------------------------------------------------------------------------------------------------------------------------------------------------------------------------------------------------------------------------------------------------------------------------------------------------------------------------------------------------------------------------------------------------------------------------------------------------------------------------------------------------------------------------------------------------------------------------------------------------------------------------------------------------------------------------------------------------------------------------------------------------------------------------|---------------------|--------------------------|
| 310 mm                                                                                                                                                                                                                                                                                                                                                                                                                                                                                                                                                                                                                                                                                                                                                                                                                                                                                                                                                                                                                                                                                                                                                                                                                                                                                                                                                                                                                                                                                                                                                                                                                                                                                                                                                                                                                                                                                                                                                                                                                                                                                                                         |                     | 725<br>mm                |
| A REAL PROPERTY AND A REAL |                     | 01                       |
|                                                                                                                                                                                                                                                                                                                                                                                                                                                                                                                                                                                                                                                                                                                                                                                                                                                                                                                                                                                                                                                                                                                                                                                                                                                                                                                                                                                                                                                                                                                                                                                                                                                                                                                                                                                                                                                                                                                                                                                                                                                                                                                                |                     | Mesh holes dim. 45x45 mm |
| ORD. NO.                                                                                                                                                                                                                                                                                                                                                                                                                                                                                                                                                                                                                                                                                                                                                                                                                                                                                                                                                                                                                                                                                                                                                                                                                                                                                                                                                                                                                                                                                                                                                                                                                                                                                                                                                                                                                                                                                                                                                                                                                                                                                                                       | LOAD CAPACITY kg    | OVERALL DIM. mm          |
| F MM 2571 00 01                                                                                                                                                                                                                                                                                                                                                                                                                                                                                                                                                                                                                                                                                                                                                                                                                                                                                                                                                                                                                                                                                                                                                                                                                                                                                                                                                                                                                                                                                                                                                                                                                                                                                                                                                                                                                                                                                                                                                                                                                                                                                                                | 1200                | 1200x1000x750 h          |
| _Internal dim. mm 1100x9                                                                                                                                                                                                                                                                                                                                                                                                                                                                                                                                                                                                                                                                                                                                                                                                                                                                                                                                                                                                                                                                                                                                                                                                                                                                                                                                                                                                                                                                                                                                                                                                                                                                                                                                                                                                                                                                                                                                                                                                                                                                                                       | 15x555/600 h        |                          |
| Overall collapsed dimens                                                                                                                                                                                                                                                                                                                                                                                                                                                                                                                                                                                                                                                                                                                                                                                                                                                                                                                                                                                                                                                                                                                                                                                                                                                                                                                                                                                                                                                                                                                                                                                                                                                                                                                                                                                                                                                                                                                                                                                                                                                                                                       | ions mm 1200x1000x  | 354 h                    |