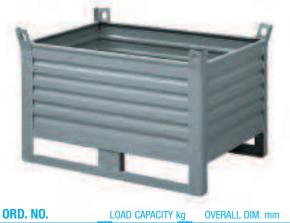

#### SHEET METAL CONTAINERS HEIGHT 800 mm

F ML 0450 00 01

1500 1200x800x690 h

SERIES STORAGE BIG STEEL

| UND. NU. |                 | LUAD CAPACITY Kg | OVERALL DIM. MM |  |
|----------|-----------------|------------------|-----------------|--|
|          | F ML 0441 00 01 | 1500             | 1000x800x800 h  |  |

ORD. NO. LOAD CAPACITY kg OVERALL DIM. mm F ML 0460 00 01 1500 1200x800x800 h GREY F................01