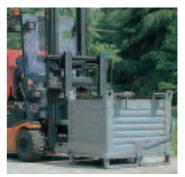

## **TILTING CONTAINERS**

LOAD CAPACITY kg F ML 0200 00 01 1000 DIM. mm 965x1480x1060 h

ORD. NO. LOAD CAPACITY kg F ML 0200 10 01 900 DIM. mm 965x1480x1265 h Including: 2 fixed nylon wheels  $\ensuremath{\varnothing}$  160 mm, and 2 swivel nylon wheels Ø 160 mm without brake

Containers may only be emptied with a fork lift truck.

Pull the steel cable to activate the tilting mechanism of the container while remaining comfortably seated on the fork lift truck.

**CONTAINERS WITH ROLLER OPENING BASE** 