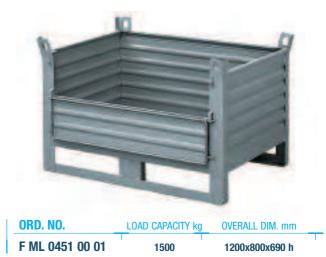

# SERIES STORAGE BIG STEEL

WIDTH = 1000 mm DEPTH = 800 mm

SHEET METAL CONTAINERS HEIGHT 690 mm

Detail of bottom