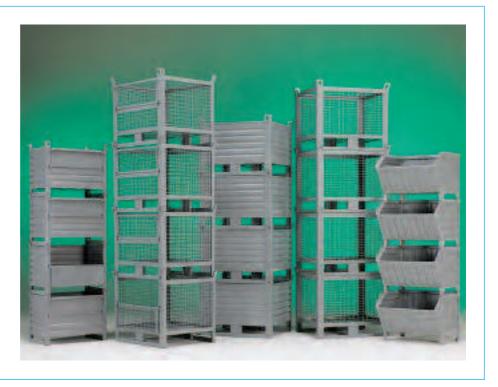

# STRONG

The metal containers can be fitted with label holders, to connect to the edge, or with relief printed load capacity plates to weld in the position requested by the custmer.

The insides of the containers can be divided into various compartments thanks to the practical dividers in painted sheet metal.

## SHEET METAL CONTAINERS

NGTH = 800 / 1000 / 1200 m