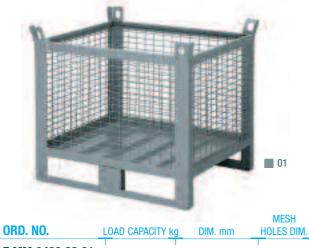

## SHEET METAL CONTAINERS

NGTH = 800 / 1000 / 1200 m

## **WIDE - MOUTHED CONTAINERS**

**G**95

LENGTH = 800 / 1000 / 1200 mm