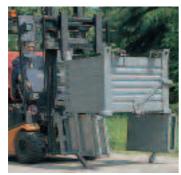

## **TILTING CONTAINERS**

LOAD CAPACITY kg F ML 0200 00 01 1000 DIM. mm 965x1480x1060 h

ORD. NO. LOAD CAPACITY kg F ML 0200 10 01 900 DIM. mm 965x1480x1265 h Including: 2 fixed nylon wheels  $\ensuremath{\varnothing}$  160 mm, and 2 swivel nylon wheels Ø 160 mm without brake

Containers may only be emptied with a fork lift truck.

Pull the steel cable to activate the tilting mechanism of the container while remaining comfortably seated on the fork lift truck.

**CONTAINERS WITH ROLLER OPENING BASE** 