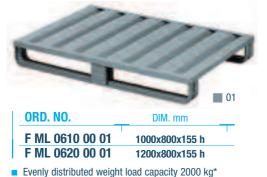

## SHEET STEEL PALLETS

Made from painted sheet steel, these pallets are perfect for handling material with forklift trucks and feature greater load capacity and longer lifetime than traditional wooden pallets.

\*Load has been calculated with the pallet laying on a regular surface