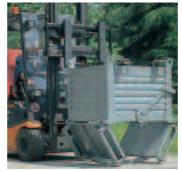

## **TILTING CONTAINERS**

LOAD CAPACITY kg F ML 0200 00 01 1000 DIM. mm 965x1480x1060 h

ORD. NO. LOAD CAPACITY kg F ML 0200 10 01 900 DIM. mm 965x1480x1265 h Including: 2 fixed nylon wheels  $\ensuremath{\varnothing}$  160 mm, and 2 swivel nylon wheels Ø 160 mm without brake

Containers may only be emptied with a fork lift truck.

Pull the steel cable to activate the tilting mechanism of the container while remaining comfortably seated on the fork lift truck.

**CONTAINERS WITH ROLLER OPENING BASE** 