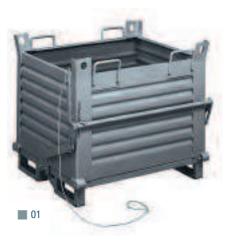

## SHEET METAL CONTAINERS

NGTH = 800 / 1000 / 1200 m

## **WIDE - MOUTHED CONTAINERS**

**G**95

LENGTH = 800 / 1000 / 1200 mm