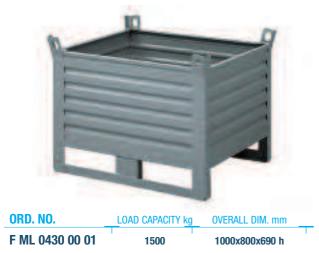

#### SHEET METAL CONTAINERS HEIGHT 800 mm

F ML 0450 00 01

1500 1200x800x690 h

SERIES STORAGE BIG STEEL

| UND. NU. |                 | LUAD CAPACITY Kg | OVERALL DIM. MM |  |
|----------|-----------------|------------------|-----------------|--|
|          | F ML 0441 00 01 | 1500             | 1000x800x800 h  |  |