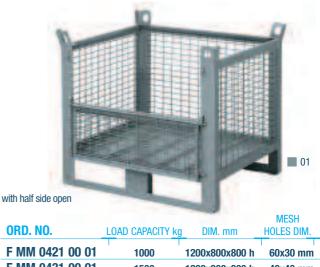

#### **MESH CONTAINERS**

| F MM 0420 00 01 | 1000 | 1200x800x800 h | 60x30 mm |
|-----------------|------|----------------|----------|
| F MM 0430 00 01 | 1500 | 1200x800x800 h | 40x40 mm |

| F MM 0421 00 01 | 1000 | 1200x800x800 h | 60x30 mm |
|-----------------|------|----------------|----------|
| F MM 0431 00 01 | 1500 | 1200x800x800 h | 40x40 mm |

GREY F.. .... ..01

For further information on containers and pallets see cataloge no. 600 section L.