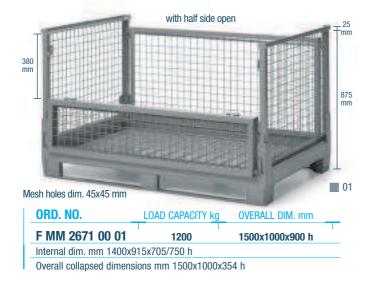

## SHEET METAL CONTAINERS

NGTH = 800 / 1000 / 1200 m

## LENGTH = 1000 / 1200 / 1500 mm

#### **COLLAPSIBLE CONTAINERS**

Overall collapsed dimensions mm 1000x800x354 h

GREY F.

..01

|                                                                                                                                                                                                                                                                                                                                                                                                                                                                                                                                                                                                                                                                                                                                                                                                                                                                                                                                                                                                                                                                                                                                                                                                                                                                                                                                                                                                                                                                                                                                                                                                                                                                                                                                                                                                                                                                                                                                                                                                                                                                                                                                | with half side open | <b>T</b> 25              |
|--------------------------------------------------------------------------------------------------------------------------------------------------------------------------------------------------------------------------------------------------------------------------------------------------------------------------------------------------------------------------------------------------------------------------------------------------------------------------------------------------------------------------------------------------------------------------------------------------------------------------------------------------------------------------------------------------------------------------------------------------------------------------------------------------------------------------------------------------------------------------------------------------------------------------------------------------------------------------------------------------------------------------------------------------------------------------------------------------------------------------------------------------------------------------------------------------------------------------------------------------------------------------------------------------------------------------------------------------------------------------------------------------------------------------------------------------------------------------------------------------------------------------------------------------------------------------------------------------------------------------------------------------------------------------------------------------------------------------------------------------------------------------------------------------------------------------------------------------------------------------------------------------------------------------------------------------------------------------------------------------------------------------------------------------------------------------------------------------------------------------------|---------------------|--------------------------|
| 310 mm                                                                                                                                                                                                                                                                                                                                                                                                                                                                                                                                                                                                                                                                                                                                                                                                                                                                                                                                                                                                                                                                                                                                                                                                                                                                                                                                                                                                                                                                                                                                                                                                                                                                                                                                                                                                                                                                                                                                                                                                                                                                                                                         |                     | 725<br>mm                |
| A REAL PROPERTY AND A REAL |                     | 01                       |
|                                                                                                                                                                                                                                                                                                                                                                                                                                                                                                                                                                                                                                                                                                                                                                                                                                                                                                                                                                                                                                                                                                                                                                                                                                                                                                                                                                                                                                                                                                                                                                                                                                                                                                                                                                                                                                                                                                                                                                                                                                                                                                                                |                     | Mesh holes dim. 45x45 mm |
| ORD. NO.                                                                                                                                                                                                                                                                                                                                                                                                                                                                                                                                                                                                                                                                                                                                                                                                                                                                                                                                                                                                                                                                                                                                                                                                                                                                                                                                                                                                                                                                                                                                                                                                                                                                                                                                                                                                                                                                                                                                                                                                                                                                                                                       | LOAD CAPACITY kg    | OVERALL DIM. mm          |
| F MM 2571 00 01                                                                                                                                                                                                                                                                                                                                                                                                                                                                                                                                                                                                                                                                                                                                                                                                                                                                                                                                                                                                                                                                                                                                                                                                                                                                                                                                                                                                                                                                                                                                                                                                                                                                                                                                                                                                                                                                                                                                                                                                                                                                                                                | 1200                | 1200x1000x750 h          |
| _Internal dim. mm 1100x9                                                                                                                                                                                                                                                                                                                                                                                                                                                                                                                                                                                                                                                                                                                                                                                                                                                                                                                                                                                                                                                                                                                                                                                                                                                                                                                                                                                                                                                                                                                                                                                                                                                                                                                                                                                                                                                                                                                                                                                                                                                                                                       | 15x555/600 h        |                          |
| Overall collapsed dimens                                                                                                                                                                                                                                                                                                                                                                                                                                                                                                                                                                                                                                                                                                                                                                                                                                                                                                                                                                                                                                                                                                                                                                                                                                                                                                                                                                                                                                                                                                                                                                                                                                                                                                                                                                                                                                                                                                                                                                                                                                                                                                       | ions mm 1200x1000x  | 354 h                    |