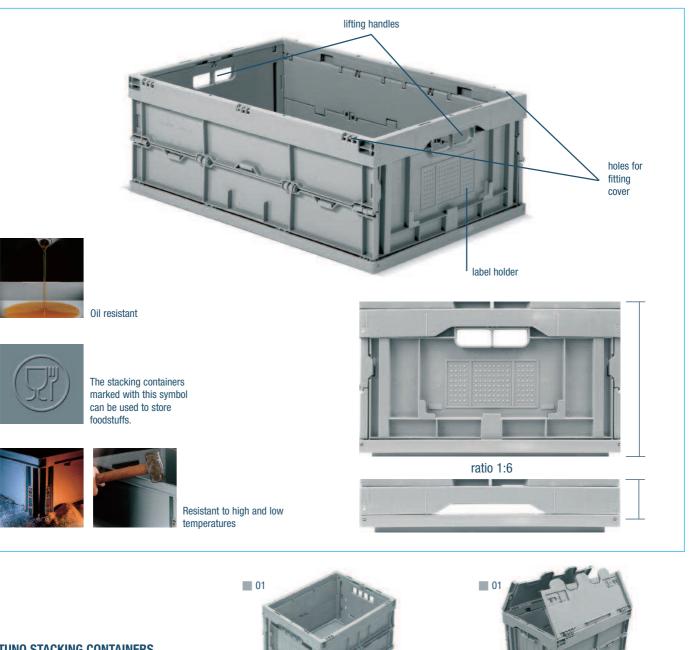

# SERIES STORAGE NETTUNO

DIM. mm

400x300x220 h

### NETTUNO STACKING CONTAINERS SERIES F PF 400x300

- Label holder: ORD. NO. F PZ 9551 00 07 See page G15
- \*On request other colours available

ORD. NO.

Capacity litres

Standard colour\*

Weight gr.

Long sides

Short sides

Bottom

Lifting

F PF 4851 BB 01

External dim. mm 400x300x220 h

Closed dim. mm 400x300x70 h

22

1308

solid

closed

closed

holes

KEY

- $\textcircled{\sc opt}$  The stacking containers marked with this symbol can be used to store foodstuffs.

DIM. mm

400x300x230 h

Containers with this symbol are made of completely recyclable plastic material.

Complete with hinged lid

External dim. mm 400x300x230 h

Closed dim. mm 400x300x85 h

22

1654

solid

closed

closed

holes

F PF 4851 BA 01

ORD. NO.

Capacity litres

Standard colour\* Bottom

Weight gr.

Long sides

Short sides

Lifting

DIMENSIONS = 600x400

**G**27