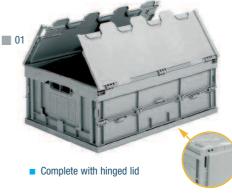

#### 01 01 **NETTUNO STACKING CONTAINERS** SERIES F PF 600x400 Complete with hinged lid ORD. NO. ORD. NO. DIM. mm DIM. mm F PF 7651 BB 01 600x400x320 h F PF 7651 BA 01 600x400x330 h Label holder: ORD. NO. F PZ 9751 00 07 External dim. mm 600x400x320 h External dim. mm 600x400x330 h See page G15 Closed dim. mm 600x400x70 h Closed dim. mm 600x400x82 h Capacity litres 65 Capacity litres 65 Weight gr. 3338