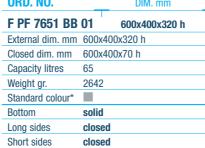

#### 01 01 **NETTUNO STACKING CONTAINERS** SERIES F PF 600x400 Complete with hinged lid ORD. NO. ORD. NO. DIM. mm DIM. mm F PF 7651 BB 01 600x400x320 h F PF 7651 BA 01 600x400x330 h Label holder: ORD. NO. F PZ 9751 00 07 External dim. mm 600x400x320 h External dim. mm 600x400x330 h See page G15 Closed dim. mm 600x400x70 h Closed dim. mm 600x400x82 h Capacity litres 65 Capacity litres 65 Weight gr. 3338