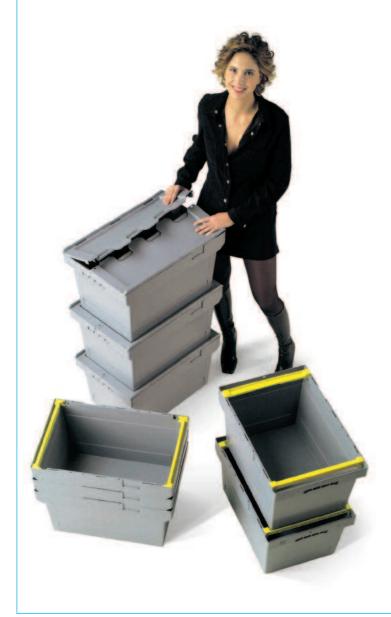

## SERIES STORAGE DELTA

- MAXIMUM VOLUME REDUCTION BY EMPTY CONTAINERS
- IDEAL FOR TRANSPORT ON TRUCK DELIVERIES
- STACKABLE USING THE SUPPORT

the flush handles offer a safe and easy grip even for cloved hand

example of stacking full containers with opened supports and with closed supports

■ the lid can be fastened with a security seal

Containers with this symbol are made of completely recyclable plastic