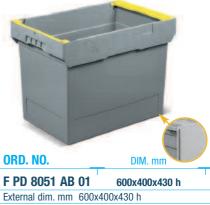

bars

Complete with supports for stacking

Lifting

F PD 8051 AB 01 600x400x430 h

External dim. mm 600x400x430 h

Internal dim. mm 499x329x395 h

Capacity litres 74

Weight gr. 3055

Standard colour\*

Bottom solid

Long sides closed

Short sides closed

Lifting bars

Complete with supports for stacking

| ORD. NO.                 | DIM. mm          |  |
|--------------------------|------------------|--|
| F PD 6851 AA             | 01 610x400x240 h |  |
| External dim. mm         | 610x400x240 h    |  |
| Internal dim. mm         | 499x329x195 h    |  |
| Capacity litres          | 38               |  |
| Weight gr.               | 2640             |  |
| Standard colour*         |                  |  |
| Bottom                   | solid            |  |
| Long sides               | closed           |  |
| Short sides              | closed           |  |
| Lifting                  | bars             |  |
| Complete with hinged lid |                  |  |