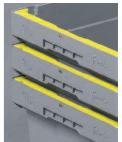

example of stacking full containers with opened supports and with closed supports

■ the lid can be fastened with a security seal

Containers with this symbol are made of completely recyclable plastic

bars

Complete with supports for stacking

Lifting

F PD 8051 AB 01 600x400x430 h

External dim. mm 600x400x430 h

Internal dim. mm 499x329x395 h

Capacity litres 74

Weight gr. 3055