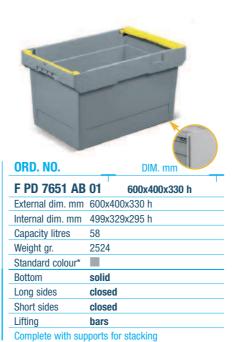

bars

Complete with supports for stacking

Lifting

F PD 8051 AB 01 600x400x430 h

External dim. mm 600x400x430 h

Internal dim. mm 499x329x395 h

Capacity litres 74

Weight gr. 3055

Standard colour\*

Bottom solid

Long sides closed

Short sides closed

Lifting bars

Complete with supports for stacking

| ORD. NO.                 | DIM. mm          |  |
|--------------------------|------------------|--|
| F PD 6851 AA             | 01 610x400x240 h |  |
| External dim. mm         | 610x400x240 h    |  |
| Internal dim. mm         | 499x329x195 h    |  |
| Capacity litres          | 38               |  |
| Weight gr.               | 2640             |  |
| Standard colour*         |                  |  |
| Bottom                   | solid            |  |
| Long sides               | closed           |  |
| Short sides              | closed           |  |
| Lifting                  | bars             |  |
| Complete with hinged lid |                  |  |