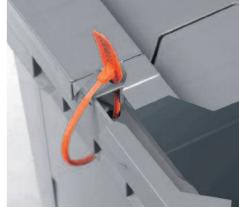

## SERIES STORAGE DELTA

- MAXIMUM VOLUME REDUCTION BY EMPTY CONTAINERS
- IDEAL FOR TRANSPORT ON TRUCK DELIVERIES
- STACKABLE USING THE SUPPORT

the flush handles offer a safe and easy grip even for cloved hand