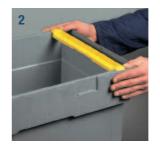

example of stacking full containers with opened supports and with closed supports

■ the lid can be fastened with a security seal

Containers with this symbol are made of completely recyclable plastic