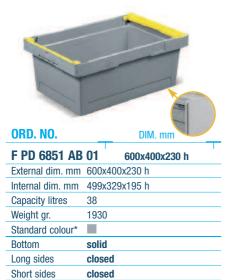

## STACKING CONTAINERS SERIES F PD 600x400

| F PD 6851 A0     | 01 600x400x225 h |
|------------------|------------------|
| External dim. mm | 600x400x225 h    |
| Internal dim. mm | 499x329x195 h    |
| Capacity litres  | 38               |
| Weight gr.       | 1742             |
| Standard colour* |                  |
| Bottom           | solid            |
| Long sides       | closed           |
| Short sides      | closed           |
| Lifting          | bars             |