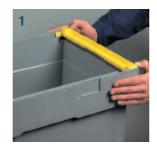

example of stacking full containers with opened supports and with closed supports

■ the lid can be fastened with a security seal

Containers with this symbol are made of completely recyclable plastic