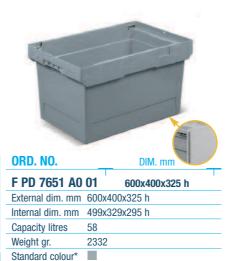

## STACKING CONTAINERS SERIES F PD 600x400

| F PD 6851 A0     | 01 600x400x225 h |
|------------------|------------------|
| External dim. mm | 600x400x225 h    |
| Internal dim. mm | 499x329x195 h    |
| Capacity litres  | 38               |
| Weight gr.       | 1742             |
| Standard colour* |                  |
| Bottom           | solid            |
| Long sides       | closed           |
| Short sides      | closed           |
| Lifting          | bars             |