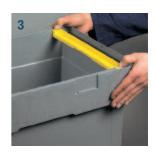

example of stacking full containers with opened supports and with closed supports

■ the lid can be fastened with a security seal

Containers with this symbol are made of completely recyclable plastic