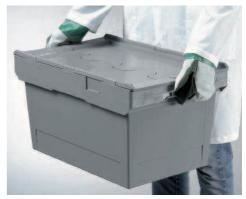

example of stacking full containers with opened supports and with closed supports

■ the lid can be fastened with a security seal

Containers with this symbol are made of completely recyclable plastic

Standard colour\*

Bottom solid

Long sides closed

Short sides closed

Lifting bars

Complete with supports for stacking

| ORD. NO.                 | DIM. mm          |  |
|--------------------------|------------------|--|
| F PD 6851 AA             | 01 610x400x240 h |  |
| External dim. mm         | 610x400x240 h    |  |
| Internal dim. mm         | 499x329x195 h    |  |
| Capacity litres          | 38               |  |
| Weight gr.               | 2640             |  |
| Standard colour*         |                  |  |
| Bottom                   | solid            |  |
| Long sides               | closed           |  |
| Short sides              | closed           |  |
| Lifting                  | bars             |  |
| Complete with hinged lid |                  |  |