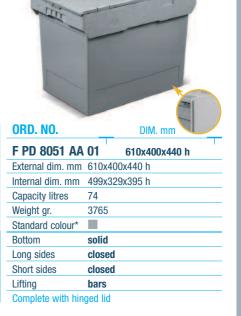

Standard colour\*

Bottom solid

Long sides closed

Short sides closed

Lifting bars

Complete with supports for stacking

| ORD. NO.                 | DIM. mm          |  |
|--------------------------|------------------|--|
| F PD 6851 AA             | 01 610x400x240 h |  |
| External dim. mm         | 610x400x240 h    |  |
| Internal dim. mm         | 499x329x195 h    |  |
| Capacity litres          | 38               |  |
| Weight gr.               | 2640             |  |
| Standard colour*         |                  |  |
| Bottom                   | solid            |  |
| Long sides               | closed           |  |
| Short sides              | closed           |  |
| Lifting                  | bars             |  |
| Complete with hinged lid |                  |  |

| ORD, NO.           | 3      | DIM. mm       |
|--------------------|--------|---------------|
| F PD 7651 AA       | 01     | 610x400x340 h |
| External dim. mm   | 610x   | 400x340 h     |
| Internal dim. mm   | 499x   | 329x295 h     |
| Capacity litres    | 58     |               |
| Weight gr.         | 3230   | )             |
| Standard colour*   |        |               |
| Bottom             | solid  | I             |
| Long sides         | close  | ed            |
| Short sides        | close  | ed            |
| Lifting            | bars   |               |
| Complete with hing | ged li | d             |