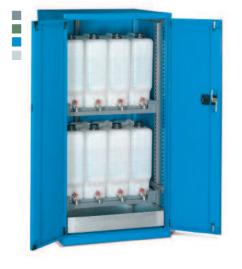

### LENGTH = 717 mm DEPTH = 750 mm (36x36 Eh)

| ORD. NO.                                                                                                                                                               | SHELVES |
|------------------------------------------------------------------------------------------------------------------------------------------------------------------------|---------|
| F AE 8058 03 04                                                                                                                                                        | 2       |
| Cabinet complete with:<br>2 full extension retractable shelves (200 kg),<br>8 plastic cans 25 litres capacity,<br>1 retractable safety tank for oil 40 litres capacity |         |
| Total useful capacity of the cabinet: 200 litres                                                                                                                       |         |
| Capacity of safety tank for oil: 40 litre                                                                                                                              |         |

RAL 7000 F. .... .01 RAL 6011 F. .... .02 RAL 5012 F. .... .04 RAL 7035 F. .... .08

Dimensions mm 717x750x1450 h

| ORD. NO.                                                                                                                                                                                                                 | SHELVES |  |
|--------------------------------------------------------------------------------------------------------------------------------------------------------------------------------------------------------------------------|---------|--|
| F AE 8058 23 04                                                                                                                                                                                                          | 2       |  |
| Cabinet complete with: 2 full extension retractable<br>shelves (200 kg), 8 plastic cans 25 litres capacity,<br>1 plastic drip tray 10 litres capacity,<br>1 safety tank for oil 77 litres capacity,<br>2 plugs for tank. |         |  |
| Total useful capacity of the cabinet: 200 litres                                                                                                                                                                         |         |  |
| Capacity of safety tank for oil: 77 litre                                                                                                                                                                                |         |  |
| Dimensions was 717,70,4000 h                                                                                                                                                                                             |         |  |