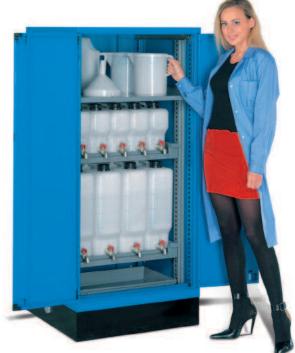

÷.

Cabinet complete with: 3 full extension retractable shelves (200 kg), 4 plastic cans 25 litres capacity, 10 plastic cans 10 litres capacity, 1 retractable safety

SHELVES

3

200 litres

40 litres

| ORD. NO.                                                                                                                                                                                                                                                    | SHELVES |  |
|-------------------------------------------------------------------------------------------------------------------------------------------------------------------------------------------------------------------------------------------------------------|---------|--|
| F AE 8058 21 04                                                                                                                                                                                                                                             | 2       |  |
| Cabinet complete with: 2 full extension retractable<br>shelves (200 kg), 4 plastic cans 25 litres capacity,<br>5 plastic cans 10 litres capacity, 1 plastic drip tray<br>10 litres capacity, 1 safety tank for oil 77 litres<br>capacity, 2 plugs for tank. |         |  |
| Total useful capacity of the cabinet: 150 litre                                                                                                                                                                                                             |         |  |
| Capacity of safety tank for oil: 77 litr                                                                                                                                                                                                                    |         |  |
| Dimensions mm 717x750x1600 h                                                                                                                                                                                                                                |         |  |

| ORD. NO.                                                                                                                                                 | SHELVE                            | S                          |
|----------------------------------------------------------------------------------------------------------------------------------------------------------|-----------------------------------|----------------------------|
| F AE 8058 22 04                                                                                                                                          | 3                                 | 1                          |
| Cabinet complete with: 3 f<br>shelves (200 kg), 4 plastic<br>10 plastic cans 10 litres ca<br>10 litres capacity, 1 safety<br>capacity, 2 plugs for tank. | cans 25 litres<br>apacity, 1 plas | capacity,<br>tic drip tray |
| Total useful capacity of the                                                                                                                             | e cabinet:                        | 200 litre                  |
| Capacity of safety tank for                                                                                                                              | oile                              | 77 litre                   |