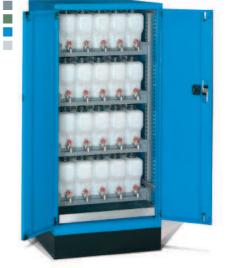

#### LENGTH = 717 mm DEPTH = 750 mm (36x36 Eh)

| ORD. NO.                                                                                                                                                                                                   | SHELVES |  |
|------------------------------------------------------------------------------------------------------------------------------------------------------------------------------------------------------------|---------|--|
| F AE 8058 01 04 2                                                                                                                                                                                          |         |  |
| Cabinet complete with: 2 full extension retractable<br>shelves (200 kg), 4 plastic cans 25 litres capacity,<br>5 plastic cans 10 litres capacity, 1 retractable safety<br>tank for oil 40 litres capacity. |         |  |
| Total useful capacity of the cabinet: 150 litres                                                                                                                                                           |         |  |
| Capacity of safety tank for oil: 40 litres                                                                                                                                                                 |         |  |
| Dimensions mm 717x750x1450 h                                                                                                                                                                               |         |  |

÷.

Cabinet complete with: 3 full extension retractable shelves (200 kg), 4 plastic cans 25 litres capacity, 10 plastic cans 10 litres capacity, 1 retractable safety

SHELVES

3

200 litres

40 litres

| ORD. NO.                                                                                                                                                                                                                                                    | SHELVES |  |
|-------------------------------------------------------------------------------------------------------------------------------------------------------------------------------------------------------------------------------------------------------------|---------|--|
| F AE 8058 21 04                                                                                                                                                                                                                                             | 2       |  |
| Cabinet complete with: 2 full extension retractable<br>shelves (200 kg), 4 plastic cans 25 litres capacity,<br>5 plastic cans 10 litres capacity, 1 plastic drip tray<br>10 litres capacity, 1 safety tank for oil 77 litres<br>capacity, 2 plugs for tank. |         |  |
| Total useful capacity of the cabinet: 150 litre                                                                                                                                                                                                             |         |  |
| Capacity of safety tank for oil: 77 litr                                                                                                                                                                                                                    |         |  |
| Dimensions mm 717x750x1600 h                                                                                                                                                                                                                                |         |  |