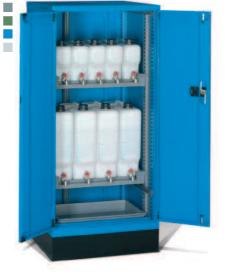

### LENGTH = 717 mm DEPTH = 750 mm (36x36 Eh)

| ORD. NO.                                                                                                                                                               | SHELVES |
|------------------------------------------------------------------------------------------------------------------------------------------------------------------------|---------|
| F AE 8058 03 04                                                                                                                                                        | 2       |
| Cabinet complete with:<br>2 full extension retractable shelves (200 kg),<br>8 plastic cans 25 litres capacity,<br>1 retractable safety tank for oil 40 litres capacity |         |
| Total useful capacity of the cabinet: 200 litres                                                                                                                       |         |
| Capacity of safety tank for oil: 40 litre                                                                                                                              |         |

RAL 7000 F. .... .01 RAL 6011 F. .... .02 RAL 5012 F. .... .04 RAL 7035 F. .... .08

Dimensions mm 717x750x1450 h

| ORD. NO.                                                                                                                                                                                                                 | SHELVES |  |
|--------------------------------------------------------------------------------------------------------------------------------------------------------------------------------------------------------------------------|---------|--|
| F AE 8058 23 04                                                                                                                                                                                                          | 2       |  |
| Cabinet complete with: 2 full extension retractable<br>shelves (200 kg), 8 plastic cans 25 litres capacity,<br>1 plastic drip tray 10 litres capacity,<br>1 safety tank for oil 77 litres capacity,<br>2 plugs for tank. |         |  |
| Total useful capacity of the cabinet: 200 litres                                                                                                                                                                         |         |  |
| Capacity of safety tank for oil: 77 litre                                                                                                                                                                                |         |  |
| Dimensions was 717,70,4000 h                                                                                                                                                                                             |         |  |