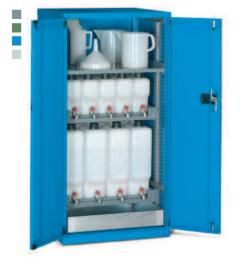

### LENGTH = 717 mm DEPTH = 750 mm (36x36 Eh)

| ORD. NO.                                                                                                   | SHELVES        |  |
|------------------------------------------------------------------------------------------------------------|----------------|--|
| F AE 8058 05 04                                                                                            | 3              |  |
| Cabinet complete with: 2 full extension retractable shelves (200 kg), 4 plastic cans 25 litres capacity,   |                |  |
| 5 plastic cans 10 litres capacity, 1 height adjustable<br>shelf (150 kg) 618 mm deep, 1 retractable safety |                |  |
| tank for oil 40 litres capacity.<br>Total useful capacity of the cabinet: 150 litres                       |                |  |
| Capacity of safety tank for oil: 40 lit                                                                    |                |  |
| Capacity of safety tank for                                                                                | oil: 40 litres |  |

Dimensions mm 717x750x1450 h

| ORD. NO.                                               | SHELVES             |  |
|--------------------------------------------------------|---------------------|--|
| F AE 8058 25 04                                        | 3                   |  |
| Cabinet complete with: 2 full extension retractable    |                     |  |
| shelves (200 kg), 4 plastic cans 25 litres capacity,   |                     |  |
| 5 plastic cans 10 litres capacity, 1 height adjustable |                     |  |
| shelf (150 kg) 618 mm deep, 1 plastic drip tray        |                     |  |
| 10 litres capacity, 1 safety tank for oil 77 litres    |                     |  |
| capacity, 2 plugs for tank.                            |                     |  |
| Total useful capacity of the                           | cabinet: 150 litres |  |
| Capacity of safety tank for                            | oil: 77 litres      |  |
| Dimensions mm 717x750x1600 h                           |                     |  |