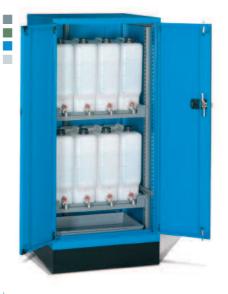

## 

| ORD. NO.                                                                                                                                                                | SHELVES |
|-------------------------------------------------------------------------------------------------------------------------------------------------------------------------|---------|
| F AE 8058 04 04                                                                                                                                                         | 4       |
| Cabinet complete with:<br>4 full extension retractable shelves (200 kg),<br>20 plastic cans 10 litres capacity,<br>1 retractable safety tank for oil 23 litres capacity |         |
| Total useful capacity of the cabinet: 200 litres                                                                                                                        |         |
| Capacity of safety tank for oil: 23 litres                                                                                                                              |         |

Dimensions mm 717x750x1450 h

| ORD. NO.                                                                                                                                                                                                                  | SHELVE | S         |
|---------------------------------------------------------------------------------------------------------------------------------------------------------------------------------------------------------------------------|--------|-----------|
| F AE 8058 24 04 4                                                                                                                                                                                                         |        | 1         |
| Cabinet complete with: 4 full extension retractable<br>shelves (200 kg), 20 plastic cans 10 litres capacity,<br>1 plastic drip tray 10 litres capacity,<br>1 safety tank for oil 77 litres capacity,<br>2 plugs for tank. |        |           |
| Total useful capacity of the cabinet: 200 litres                                                                                                                                                                          |        |           |
| Capacity of safety tank for oil: 77 litre                                                                                                                                                                                 |        | 77 litres |
| Dimensions mm 717x750x1600 h                                                                                                                                                                                              |        |           |