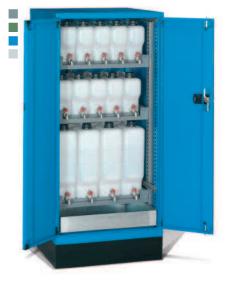

÷.

Cabinet complete with: 3 full extension retractable shelves (200 kg), 4 plastic cans 25 litres capacity, 10 plastic cans 10 litres capacity, 1 retractable safety

SHELVES

3

200 litres

40 litres

| ORD. NO.                                                                                                                                                                                                                                                    | SHELVES |  |
|-------------------------------------------------------------------------------------------------------------------------------------------------------------------------------------------------------------------------------------------------------------|---------|--|
| F AE 8058 21 04                                                                                                                                                                                                                                             | 2       |  |
| Cabinet complete with: 2 full extension retractable<br>shelves (200 kg), 4 plastic cans 25 litres capacity,<br>5 plastic cans 10 litres capacity, 1 plastic drip tray<br>10 litres capacity, 1 safety tank for oil 77 litres<br>capacity, 2 plugs for tank. |         |  |
| Total useful capacity of the cabinet: 150 litre                                                                                                                                                                                                             |         |  |
| Capacity of safety tank for oil: 77 litr                                                                                                                                                                                                                    |         |  |
| Dimensions mm 717x750x1600 h                                                                                                                                                                                                                                |         |  |

| ORD. NO.                                                                                                                                                 | SHELVE                            | S                          |
|----------------------------------------------------------------------------------------------------------------------------------------------------------|-----------------------------------|----------------------------|
| F AE 8058 22 04                                                                                                                                          | 3                                 | 1                          |
| Cabinet complete with: 3 f<br>shelves (200 kg), 4 plastic<br>10 plastic cans 10 litres ca<br>10 litres capacity, 1 safety<br>capacity, 2 plugs for tank. | cans 25 litres<br>apacity, 1 plas | capacity,<br>tic drip tray |
| Total useful capacity of the                                                                                                                             | e cabinet:                        | 200 litre                  |
| Capacity of safety tank for                                                                                                                              | oile                              | 77 litre                   |