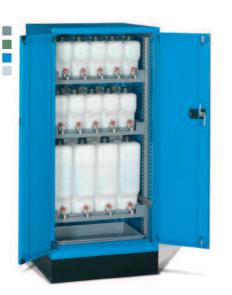

### LENGTH = 717 mm DEPTH = 750 mm (36x36 Eh)

| ORD. NO.                                                                                                   | SHELVES        |  |
|------------------------------------------------------------------------------------------------------------|----------------|--|
| F AE 8058 05 04                                                                                            | 3              |  |
| Cabinet complete with: 2 full extension retractable shelves (200 kg), 4 plastic cans 25 litres capacity,   |                |  |
| 5 plastic cans 10 litres capacity, 1 height adjustable<br>shelf (150 kg) 618 mm deep, 1 retractable safety |                |  |
| tank for oil 40 litres capacity.<br>Total useful capacity of the cabinet: 150 litres                       |                |  |
| Capacity of safety tank for oil: 40 lit                                                                    |                |  |
| Capacity of safety tank for                                                                                | oil: 40 litres |  |

Dimensions mm 717x750x1450 h

| ORD. NO.                                               | SHELVES             |  |
|--------------------------------------------------------|---------------------|--|
| F AE 8058 25 04                                        | 3                   |  |
| Cabinet complete with: 2 full extension retractable    |                     |  |
| shelves (200 kg), 4 plastic cans 25 litres capacity,   |                     |  |
| 5 plastic cans 10 litres capacity, 1 height adjustable |                     |  |
| shelf (150 kg) 618 mm deep, 1 plastic drip tray        |                     |  |
| 10 litres capacity, 1 safety tank for oil 77 litres    |                     |  |
| capacity, 2 plugs for tank.                            |                     |  |
| Total useful capacity of the                           | cabinet: 150 litres |  |
| Capacity of safety tank for                            | oil: 77 litres      |  |
| Dimensions mm 717x750x1600 h                           |                     |  |

4.4.4

| ORD. NO.                                               | SHELVES                 |  |
|--------------------------------------------------------|-------------------------|--|
| F AE 8058 45 04                                        | 3                       |  |
| Cabinet complete with: 2 full extension retractable    |                         |  |
| shelves (200 kg), 4 plastic cans 25 litres capacity,   |                         |  |
| 5 plastic cans 10 litres capacity, 1 height adjustable |                         |  |
| shelf (150 kg) 618 mm deep, 1 retractable safety       |                         |  |
| tank for oil 40 litres capacity, 1 safety tank for oil |                         |  |
| 77 litres capacity, 2 plugs                            | for tank.               |  |
| Total useful capacity of the                           | e cabinet: 150 litres   |  |
| Total capacity of safety tan                           | nks for oil: 117 litres |  |
| Dimensions mm 717x750                                  | 0x1600 h                |  |