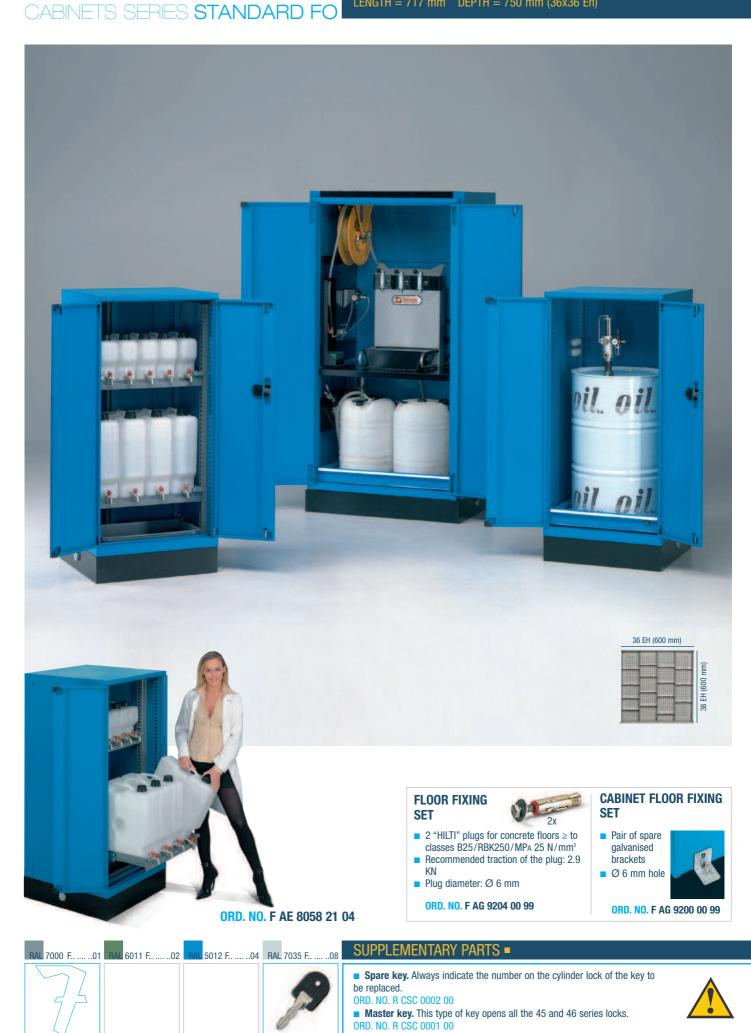

#### LENGTH = 717 mm DEPTH = 750 mm (36x36 Eh)

| ORD. NO.                                                                                                                                                                                                   | SHELVES |  |
|------------------------------------------------------------------------------------------------------------------------------------------------------------------------------------------------------------|---------|--|
| F AE 8058 01 04 2                                                                                                                                                                                          |         |  |
| Cabinet complete with: 2 full extension retractable<br>shelves (200 kg), 4 plastic cans 25 litres capacity,<br>5 plastic cans 10 litres capacity, 1 retractable safety<br>tank for oil 40 litres capacity. |         |  |
| Total useful capacity of the cabinet: 150 litres                                                                                                                                                           |         |  |
| Capacity of safety tank for oil: 40 litres                                                                                                                                                                 |         |  |
| Dimensions mm 717x750x1450 h                                                                                                                                                                               |         |  |

÷.

Cabinet complete with: 3 full extension retractable shelves (200 kg), 4 plastic cans 25 litres capacity, 10 plastic cans 10 litres capacity, 1 retractable safety

SHELVES

3

200 litres

40 litres

| ORD. NO.                                                                                                                                                                                                                                                    | SHELVES |  |
|-------------------------------------------------------------------------------------------------------------------------------------------------------------------------------------------------------------------------------------------------------------|---------|--|
| F AE 8058 21 04                                                                                                                                                                                                                                             | 2       |  |
| Cabinet complete with: 2 full extension retractable<br>shelves (200 kg), 4 plastic cans 25 litres capacity,<br>5 plastic cans 10 litres capacity, 1 plastic drip tray<br>10 litres capacity, 1 safety tank for oil 77 litres<br>capacity, 2 plugs for tank. |         |  |
| Total useful capacity of the cabinet: 150 litre                                                                                                                                                                                                             |         |  |
| Capacity of safety tank for oil: 77 litr                                                                                                                                                                                                                    |         |  |
| Dimensions mm 717x750x1600 h                                                                                                                                                                                                                                |         |  |

| ORD. NO.                                                                                                                                                 | SHELVE                            | S                          |
|----------------------------------------------------------------------------------------------------------------------------------------------------------|-----------------------------------|----------------------------|
| F AE 8058 22 04                                                                                                                                          | 3                                 | 1                          |
| Cabinet complete with: 3 f<br>shelves (200 kg), 4 plastic<br>10 plastic cans 10 litres ca<br>10 litres capacity, 1 safety<br>capacity, 2 plugs for tank. | cans 25 litres<br>apacity, 1 plas | capacity,<br>tic drip tray |
| Total useful capacity of the                                                                                                                             | e cabinet:                        | 200 litre                  |
| Capacity of safety tank for                                                                                                                              | oile                              | 77 litre                   |

**KEY** RAL 7000 F.......01

| UKD. NU.                                                                                                                           | SHELVES                                                                      |                |
|------------------------------------------------------------------------------------------------------------------------------------|------------------------------------------------------------------------------|----------------|
| F AE 8058 41 04                                                                                                                    | 2                                                                            | I              |
| Cabinet complete with: 2<br>shelves (200 kg), 4 plastic<br>5 plastic cans 10 litres ca<br>tank for oil 40 litres capacity, 2 plugs | c cans 25 litres capac<br>pacity, 1 retractable s<br>city, 1 safety tank for | ity,<br>safety |
| Total useful capacity of th                                                                                                        | e cabinet: 1                                                                 | 50 litres      |
| Total capacity of safety ta                                                                                                        | nks for oil: 1 <sup>-</sup>                                                  | 17 litres      |
| Dimensions mm 717x75                                                                                                               | 0x1600 h                                                                     |                |

|   | ORD. NO.                                                                                                                                                                                                                                                                   | SHELV         | ES         |
|---|----------------------------------------------------------------------------------------------------------------------------------------------------------------------------------------------------------------------------------------------------------------------------|---------------|------------|
|   | F AE 8058 42 04                                                                                                                                                                                                                                                            | 3             |            |
|   | Cabinet complete with: 3 full extension retractable<br>shelves (200 kg), 4 plastic cans 25 litres capacity,<br>10 plastic cans 10 litres capacity, 1 retractable safety<br>tank for oil 40 litres capacity, 1 safety tank for oil<br>77 litres capacity, 2 plugs for tank. |               |            |
|   | Total useful capacity of the cabinet: 200 litres                                                                                                                                                                                                                           |               |            |
|   | Total capacity of safety ta                                                                                                                                                                                                                                                | inks for oil: | 117 litres |
|   | Dimensions mm 717x750x1600 h                                                                                                                                                                                                                                               |               |            |
| 6 | 6011 F                                                                                                                                                                                                                                                                     | F             | 7035 F08   |

ORD. NO.

F AE 8058 02 04

tank for oil 40 litres capacity. Total useful capacity of the cabinet:

Capacity of safety tank for oil:

Dimensions mm 717x750x1450 h

### LENGTH = 717 mm DEPTH = 750 mm (36x36 Eh)

| ORD. NO.                                                                                                                                                               | SHELVES |
|------------------------------------------------------------------------------------------------------------------------------------------------------------------------|---------|
| F AE 8058 03 04                                                                                                                                                        | 2       |
| Cabinet complete with:<br>2 full extension retractable shelves (200 kg),<br>8 plastic cans 25 litres capacity,<br>1 retractable safety tank for oil 40 litres capacity |         |
| Total useful capacity of the cabinet: 200 litres                                                                                                                       |         |
| Capacity of safety tank for oil: 40 litre                                                                                                                              |         |

RAL 7000 F. .... .01 RAL 6011 F. .... .02 RAL 5012 F. .... .04 RAL 7035 F. .... .08

Dimensions mm 717x750x1450 h

| ORD. NO.                                                                                                                                                                                                                 | SHELVES |  |
|--------------------------------------------------------------------------------------------------------------------------------------------------------------------------------------------------------------------------|---------|--|
| F AE 8058 23 04                                                                                                                                                                                                          | 2       |  |
| Cabinet complete with: 2 full extension retractable<br>shelves (200 kg), 8 plastic cans 25 litres capacity,<br>1 plastic drip tray 10 litres capacity,<br>1 safety tank for oil 77 litres capacity,<br>2 plugs for tank. |         |  |
| Total useful capacity of the cabinet: 200 litres                                                                                                                                                                         |         |  |
| Capacity of safety tank for oil: 77 litre                                                                                                                                                                                |         |  |
| Dimensions was 717,70,4000 h                                                                                                                                                                                             |         |  |

| ORD. NO.                                                                                                                                                                                                                            | SHELVES |
|-------------------------------------------------------------------------------------------------------------------------------------------------------------------------------------------------------------------------------------|---------|
| F AE 8058 43 04                                                                                                                                                                                                                     | 2       |
| Cabinet complete with: 2 full extension retractable<br>shelves (200 kg), 8 plastic cans 25 litres capacity,<br>1 retractable safety tank for oil 40 litres capacity,<br>1 safety tank for oil 77 litres capacity, 2 plugs for tank. |         |
| Total useful capacity of the cabinet: 200 litres                                                                                                                                                                                    |         |
| Total capacity of safety tanks for oil: 117 litres                                                                                                                                                                                  |         |
| Dimensions mm 717x750                                                                                                                                                                                                               | x1600 h |

## 

| ORD. NO.                                                                                                                                                                | SHELVES |
|-------------------------------------------------------------------------------------------------------------------------------------------------------------------------|---------|
| F AE 8058 04 04                                                                                                                                                         | 4       |
| Cabinet complete with:<br>4 full extension retractable shelves (200 kg),<br>20 plastic cans 10 litres capacity,<br>1 retractable safety tank for oil 23 litres capacity |         |
| Total useful capacity of the cabinet: 200 litres                                                                                                                        |         |
| Capacity of safety tank for oil: 23 litres                                                                                                                              |         |

Dimensions mm 717x750x1450 h

| ORD. NO.                                                                                                                                                                                                                  | SHELVE | S         |
|---------------------------------------------------------------------------------------------------------------------------------------------------------------------------------------------------------------------------|--------|-----------|
| F AE 8058 24 04 4                                                                                                                                                                                                         |        | 1         |
| Cabinet complete with: 4 full extension retractable<br>shelves (200 kg), 20 plastic cans 10 litres capacity,<br>1 plastic drip tray 10 litres capacity,<br>1 safety tank for oil 77 litres capacity,<br>2 plugs for tank. |        |           |
| Total useful capacity of the cabinet: 200 litres                                                                                                                                                                          |        |           |
| Capacity of safety tank for oil: 77 litre                                                                                                                                                                                 |        | 77 litres |
| Dimensions mm 717x750x1600 h                                                                                                                                                                                              |        |           |

| F AE 8058 44 04                                                                                                             |                                       |                         |
|-----------------------------------------------------------------------------------------------------------------------------|---------------------------------------|-------------------------|
| F AE 00J0 44 04                                                                                                             | 4                                     |                         |
| Cabinet complete with: 4 f<br>shelves (200 kg), 20 plasti<br>1 retractable safety tank for<br>1 safety tank for oil holding | c cans 10 litre<br>or oil 23 litres d | s capacity,<br>apacity, |
| Total useful capacity of the                                                                                                | e cabinet:                            | 200 litre               |
| Total capacity of safety tan                                                                                                | iks for oil:                          | 100 litre               |

### LENGTH = 717 mm DEPTH = 750 mm (36x36 Eh)

| ORD. NO.                                                                                                   | SHELVES        |  |
|------------------------------------------------------------------------------------------------------------|----------------|--|
| F AE 8058 05 04                                                                                            | 3              |  |
| Cabinet complete with: 2 full extension retractable shelves (200 kg), 4 plastic cans 25 litres capacity,   |                |  |
| 5 plastic cans 10 litres capacity, 1 height adjustable<br>shelf (150 kg) 618 mm deep, 1 retractable safety |                |  |
| tank for oil 40 litres capacity.<br>Total useful capacity of the cabinet: 150 litres                       |                |  |
| Capacity of safety tank for oil: 40 lit                                                                    |                |  |
| Capacity of safety tank for                                                                                | oil: 40 litres |  |

Dimensions mm 717x750x1450 h

| ORD. NO.                                               | SHELVES             |  |
|--------------------------------------------------------|---------------------|--|
| F AE 8058 25 04                                        | 3                   |  |
| Cabinet complete with: 2 full extension retractable    |                     |  |
| shelves (200 kg), 4 plastic cans 25 litres capacity,   |                     |  |
| 5 plastic cans 10 litres capacity, 1 height adjustable |                     |  |
| shelf (150 kg) 618 mm deep, 1 plastic drip tray        |                     |  |
| 10 litres capacity, 1 safety tank for oil 77 litres    |                     |  |
| capacity, 2 plugs for tank.                            |                     |  |
| Total useful capacity of the                           | cabinet: 150 litres |  |
| Capacity of safety tank for                            | oil: 77 litres      |  |
| Dimensions mm 717x750x1600 h                           |                     |  |

4.4.4

| ORD. NO.                                               | SHELVES                 |  |
|--------------------------------------------------------|-------------------------|--|
| F AE 8058 45 04                                        | 3                       |  |
| Cabinet complete with: 2 full extension retractable    |                         |  |
| shelves (200 kg), 4 plastic cans 25 litres capacity,   |                         |  |
| 5 plastic cans 10 litres capacity, 1 height adjustable |                         |  |
| shelf (150 kg) 618 mm deep, 1 retractable safety       |                         |  |
| tank for oil 40 litres capacity, 1 safety tank for oil |                         |  |
| 77 litres capacity, 2 plugs                            | for tank.               |  |
| Total useful capacity of the                           | e cabinet: 150 litres   |  |
| Total capacity of safety tan                           | nks for oil: 117 litres |  |
| Dimensions mm 717x750                                  | 0x1600 h                |  |

## SUPPLEMENTARY PARTS ■

Spare key. Always indicate the number on the cylinder lock of the key to be replaced. ORD. NO. R CSC 0002 00 Master key. This type of key opens all the 45 and 46 series locks. ORD. NO. R CSC 0001 00