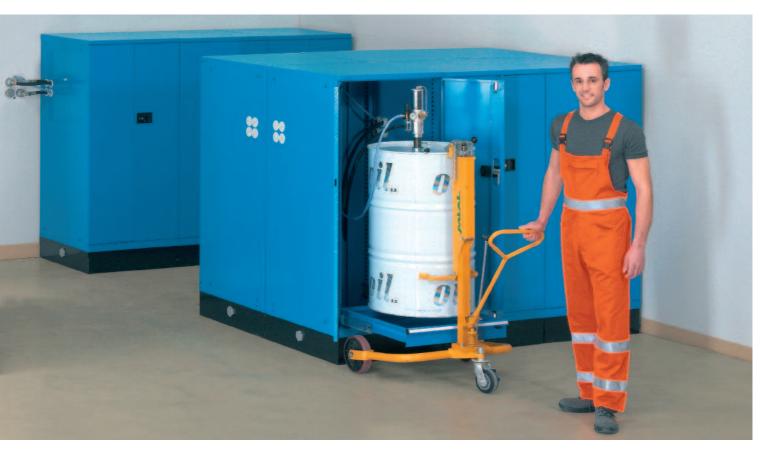

## SUPPLEMENTARY PARTS ■

Spare key. Always indicate the number on the cylinder lock of the key to be replaced. ORD. NO. R CSC 0002 00 Master key. This type of key opens all the 45 and 46 series locks. ORD. NO. R CSC 0001 00