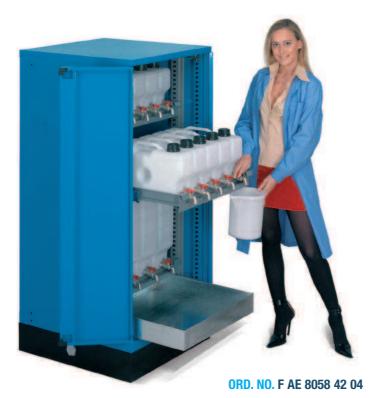

|   | ORD. NO.                                                                                                                                                                                                                                                                   | SHELV         | ES         |
|---|----------------------------------------------------------------------------------------------------------------------------------------------------------------------------------------------------------------------------------------------------------------------------|---------------|------------|
|   | F AE 8058 42 04                                                                                                                                                                                                                                                            | 3             |            |
|   | Cabinet complete with: 3 full extension retractable<br>shelves (200 kg), 4 plastic cans 25 litres capacity,<br>10 plastic cans 10 litres capacity, 1 retractable safety<br>tank for oil 40 litres capacity, 1 safety tank for oil<br>77 litres capacity, 2 plugs for tank. |               |            |
|   | Total useful capacity of the cabinet: 200 litres                                                                                                                                                                                                                           |               |            |
|   | Total capacity of safety ta                                                                                                                                                                                                                                                | inks for oil: | 117 litres |
|   | Dimensions mm 717x750x1600 h                                                                                                                                                                                                                                               |               |            |
| 6 | 6011 F                                                                                                                                                                                                                                                                     | F             | 7035 F08   |