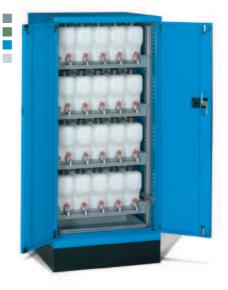

## 

| ORD. NO.                                                                                                                                                                | SHELVES |
|-------------------------------------------------------------------------------------------------------------------------------------------------------------------------|---------|
| F AE 8058 04 04                                                                                                                                                         | 4       |
| Cabinet complete with:<br>4 full extension retractable shelves (200 kg),<br>20 plastic cans 10 litres capacity,<br>1 retractable safety tank for oil 23 litres capacity |         |
| Total useful capacity of the cabinet: 200 litres                                                                                                                        |         |
| Capacity of safety tank for oil: 23 litres                                                                                                                              |         |

Dimensions mm 717x750x1450 h

| ORD. NO.                                                                                                                                                                                                                  | SHELVE | S         |
|---------------------------------------------------------------------------------------------------------------------------------------------------------------------------------------------------------------------------|--------|-----------|
| F AE 8058 24 04 4                                                                                                                                                                                                         |        | 1         |
| Cabinet complete with: 4 full extension retractable<br>shelves (200 kg), 20 plastic cans 10 litres capacity,<br>1 plastic drip tray 10 litres capacity,<br>1 safety tank for oil 77 litres capacity,<br>2 plugs for tank. |        |           |
| Total useful capacity of the cabinet: 200 litres                                                                                                                                                                          |        |           |
| Capacity of safety tank for oil: 77 litre                                                                                                                                                                                 |        | 77 litres |
| Dimensions mm 717x750x1600 h                                                                                                                                                                                              |        |           |