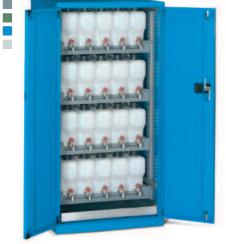

## 

| ORD. NO.                                                                                                                                                                | SHELVES |
|-------------------------------------------------------------------------------------------------------------------------------------------------------------------------|---------|
| F AE 8058 04 04                                                                                                                                                         | 4       |
| Cabinet complete with:<br>4 full extension retractable shelves (200 kg),<br>20 plastic cans 10 litres capacity,<br>1 retractable safety tank for oil 23 litres capacity |         |
| Total useful capacity of the cabinet: 200 litres                                                                                                                        |         |
| Capacity of safety tank for oil: 23 litres                                                                                                                              |         |

Dimensions mm 717x750x1450 h

| ORD. NO.                                                                                                                                                                                                                  | SHELVE | S         |
|---------------------------------------------------------------------------------------------------------------------------------------------------------------------------------------------------------------------------|--------|-----------|
| F AE 8058 24 04 4                                                                                                                                                                                                         |        | 1         |
| Cabinet complete with: 4 full extension retractable<br>shelves (200 kg), 20 plastic cans 10 litres capacity,<br>1 plastic drip tray 10 litres capacity,<br>1 safety tank for oil 77 litres capacity,<br>2 plugs for tank. |        |           |
| Total useful capacity of the cabinet: 200 litres                                                                                                                                                                          |        |           |
| Capacity of safety tank for oil: 77 litre                                                                                                                                                                                 |        | 77 litres |
| Dimensions mm 717x750x1600 h                                                                                                                                                                                              |        |           |