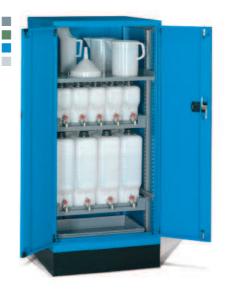

### LENGTH = 717 mm DEPTH = 750 mm (36x36 Eh)

| ORD. NO.                                                                                                   | SHELVES        |  |
|------------------------------------------------------------------------------------------------------------|----------------|--|
| F AE 8058 05 04                                                                                            | 3              |  |
| Cabinet complete with: 2 full extension retractable shelves (200 kg), 4 plastic cans 25 litres capacity,   |                |  |
| 5 plastic cans 10 litres capacity, 1 height adjustable<br>shelf (150 kg) 618 mm deep, 1 retractable safety |                |  |
| tank for oil 40 litres capacity.<br>Total useful capacity of the cabinet: 150 litres                       |                |  |
| Capacity of safety tank for oil: 40 lit                                                                    |                |  |
| Capacity of safety tank for                                                                                | oil: 40 litres |  |

Dimensions mm 717x750x1450 h

| ORD. NO.                                               | SHELVES             |  |
|--------------------------------------------------------|---------------------|--|
| F AE 8058 25 04                                        | 3                   |  |
| Cabinet complete with: 2 full extension retractable    |                     |  |
| shelves (200 kg), 4 plastic cans 25 litres capacity,   |                     |  |
| 5 plastic cans 10 litres capacity, 1 height adjustable |                     |  |
| shelf (150 kg) 618 mm deep, 1 plastic drip tray        |                     |  |
| 10 litres capacity, 1 safety tank for oil 77 litres    |                     |  |
| capacity, 2 plugs for tank.                            |                     |  |
| Total useful capacity of the                           | cabinet: 150 litres |  |
| Capacity of safety tank for                            | oil: 77 litres      |  |
| Dimensions mm 717x750x1600 h                           |                     |  |