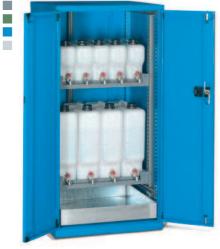

#### LENGTH = 717 mm DEPTH = 750 mm (36x36 Eh)

| ORD. NO.                                                                                                                                                                                                   | SHELVES |  |
|------------------------------------------------------------------------------------------------------------------------------------------------------------------------------------------------------------|---------|--|
| F AE 8058 01 04 2                                                                                                                                                                                          |         |  |
| Cabinet complete with: 2 full extension retractable<br>shelves (200 kg), 4 plastic cans 25 litres capacity,<br>5 plastic cans 10 litres capacity, 1 retractable safety<br>tank for oil 40 litres capacity. |         |  |
| Total useful capacity of the cabinet: 150 litres                                                                                                                                                           |         |  |
| Capacity of safety tank for oil: 40 litres                                                                                                                                                                 |         |  |
| Dimensions mm 717x750x1450 h                                                                                                                                                                               |         |  |

ORD. NO.

F AE 8058 02 04

tank for oil 40 litres capacity. Total useful capacity of the cabinet:

Capacity of safety tank for oil:

Dimensions mm 717x750x1450 h