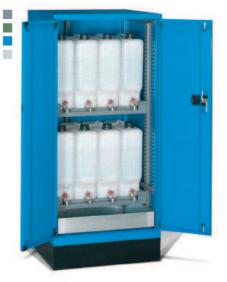

#### LENGTH = 717 mm DEPTH = 750 mm (36x36 Eh)

| ORD. NO.                                                                                                                                                                                                   | SHELVES |  |
|------------------------------------------------------------------------------------------------------------------------------------------------------------------------------------------------------------|---------|--|
| F AE 8058 01 04 2                                                                                                                                                                                          |         |  |
| Cabinet complete with: 2 full extension retractable<br>shelves (200 kg), 4 plastic cans 25 litres capacity,<br>5 plastic cans 10 litres capacity, 1 retractable safety<br>tank for oil 40 litres capacity. |         |  |
| Total useful capacity of the cabinet: 150 litres                                                                                                                                                           |         |  |
| Capacity of safety tank for oil: 40 litres                                                                                                                                                                 |         |  |
| Dimensions mm 717x750x1450 h                                                                                                                                                                               |         |  |

ORD. NO.

F AE 8058 02 04

tank for oil 40 litres capacity. Total useful capacity of the cabinet:

Capacity of safety tank for oil:

Dimensions mm 717x750x1450 h