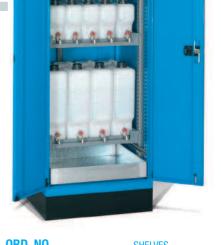

#### LENGTH = 717 mm DEPTH = 750 mm (36x36 Eh)

| ORD. NO.                                                                                                                                                                                                   | SHELVES |  |
|------------------------------------------------------------------------------------------------------------------------------------------------------------------------------------------------------------|---------|--|
| F AE 8058 01 04 2                                                                                                                                                                                          |         |  |
| Cabinet complete with: 2 full extension retractable<br>shelves (200 kg), 4 plastic cans 25 litres capacity,<br>5 plastic cans 10 litres capacity, 1 retractable safety<br>tank for oil 40 litres capacity. |         |  |
| Total useful capacity of the cabinet: 150 litres                                                                                                                                                           |         |  |
| Capacity of safety tank for oil: 40 litres                                                                                                                                                                 |         |  |
| Dimensions mm 717x750x1450 h                                                                                                                                                                               |         |  |

ORD. NO.

F AE 8058 02 04

tank for oil 40 litres capacity. Total useful capacity of the cabinet:

Capacity of safety tank for oil:

Dimensions mm 717x750x1450 h